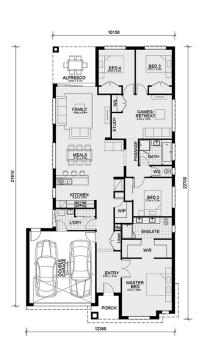

## **Alma 259**

25.9

SQ

14

M Minimum Frontage

Experience the free flowing design of this family home.

The open plan layout of this home brings together a spacious family, meals, kitchen and alfresco area. The master suite being located at the front of the home creates the perfect santuary and features his and hers walk-in robes which flow through to a generous sized ensuite. 3 additional bedrooms all connect to a central games/retreat area, the perfect hideaway for the younger members of the family. The Alma showcases clever architectural design that accommodates the whole family.

| Total Area    | 240.6 | sqm | 25.9 | sq |
|---------------|-------|-----|------|----|
| Alfresco Area | 11.0  | sqm | 1.2  | sq |
| Porch Area    | 4.0   | sqm | 0.4  | sq |
| Garage Area   | 36.5  | sqm | 3.9  | sq |
| Living Area   | 189.1 | sqm | 20.4 | sq |