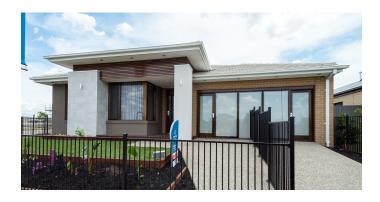

## **Bendigo 283**

28.3

SQ

14

M Minimum Frontage

The Bendigo features all the hallmarks of clever & Dry contemporary design

The central living area connects the kitchen, meals and family room, so your time together will always be there, with plenty of room to spare. Each of the cleverly appointed bedrooms comprise of walk-in robes. The master suite features a luxurious ensuite, walk-in robe and private access to the alfresco terrace. If quiet time is needed this design has you covered with the large lounge and study area cleverly located to the front of the home.