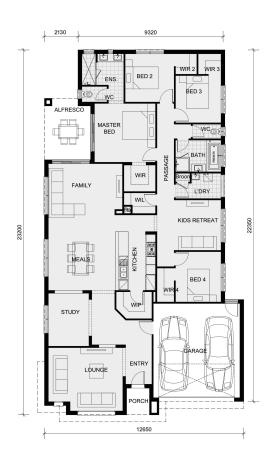

## **Bendigo 283**

28.3

SQ

14

M Minimum Frontage

The Bendigo features all the hallmarks of clever & Dry contemporary design

The central living area connects the kitchen, meals and family room, so your time together will always be there, with plenty of room to spare. Each of the cleverly appointed bedrooms comprise of walk-in robes. The master suite features a luxurious ensuite, walk-in robe and private access to the alfresco terrace. If quiet time is needed this design has you covered with the large lounge and study area cleverly located to the front of the home.

| Total Area    | 262.5 | sqm | 28.3 | sq |
|---------------|-------|-----|------|----|
| Alfresco Area | 11.1  | sqm | 1.2  | sq |
| Porch Area    | 3.0   | sqm | 0.3  | sq |
| Garage Area   | 36.5  | sqm | 3.9  | sq |
| Living Area   | 211.9 | sqm | 22.8 | sq |