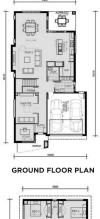

116.0

| Total Area    | 314.2                   | cam | 33.8 | sq       |
|---------------|-------------------------|-----|------|----------|
| Alfresco Area | 11.4                    | sqm | 1.2  | sq       |
| Porch Area    | 7.6                     | sqm | 8.0  | sq       |
| Garage Area   | 36.5                    | sqm | 3.9  | sq       |
| Living Area   | Ground <b>s@m</b> 136.7 |     | 14.7 | - Fisici |