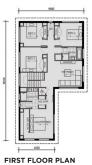

116.0

| Total Area    | 314.2                   | cam | 33.8 | sq       |
|---------------|-------------------------|-----|------|----------|
| Alfresco Area | 11.4                    | sqm | 1.2  | sq       |
| Porch Area    | 7.6                     | sqm | 8.0  | sq       |
| Garage Area   | 36.5                    | sqm | 3.9  | sq       |
| Living Area   | Ground <b>s@m</b> 136.7 |     | 14.7 | - Fisici |