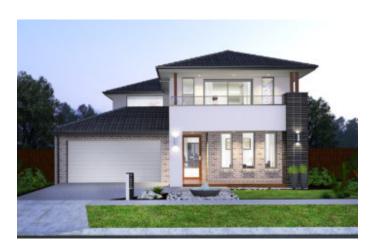

## **Bright 338**

33.8

SQ

14

M Minimum Frontage

A beautiful four bedroom home, perfect for a growing family.

Entertaining is made easy with the Bright 338. Featuring spacious open plan living downstairs comprising of a generous kitchen, lounge and dining area and alfresco, while upstairs is dedicated to a suite of substantial size bedrooms, retreat, bathroom and storage, the Bright 338 provides ideal space for the whole family.

## PLEASE NOTE:

Facade images are to be used as a guide only, may depict upgrade options and may not be house specific. Facade details such as entry doors, render, window sizing & amp; placement may vary between house types and sizes. Concrete driveway, Landscaping and Fencing is not included. Please obtain house specific drawings from your New Home Consultant to assist you in making your facade choice.