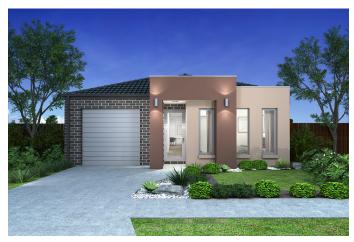

## **Bromley 152**

15.2

SQ

10.0

M Minimum Frontage

With three bedrooms and extra living space, this modern home is the perfect home for retirees, couples or small families.

The Bromley fits the bill perfectly with a master bedroom including walk-in wardrobe and en-suite, a 2nd and 3rd bedroom, and a kitchen/dining area that flows onto the family room. The front lounge provides a separate sanctuary from the bustle of the main living areas. The central bathroom with separate WC, laundry room, storage cupboard and single garage complete this lovely home.