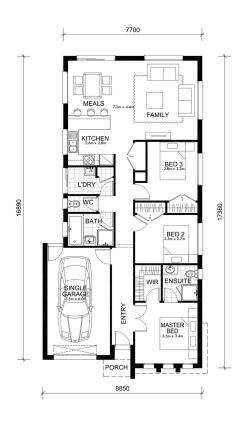

## **Bromley 152**

15.2

SQ

10.0

M Minimum Frontage

With three bedrooms and extra living space, this modern home is the perfect home for retirees, couples or small families.

The Bromley fits the bill perfectly with a master bedroom including walk-in wardrobe and en-suite, a 2nd and 3rd bedroom, and a kitchen/dining area that flows onto the family room. The front lounge provides a separate sanctuary from the bustle of the main living areas. The central bathroom with separate WC, laundry room, storage cupboard and single garage complete this lovely home.

| Total Area    | 140.8 | sqm | 15.2 | sq |
|---------------|-------|-----|------|----|
| Alfresco Area | 0.0   | sqm | 0.0  | sq |
| Porch Area    | 2.0   | sqm | 0.2  | sq |
| Garage Area   | 23.6  | sqm | 2.5  | sq |
| Living Area   | 115.2 | sqm | 12.4 | sq |