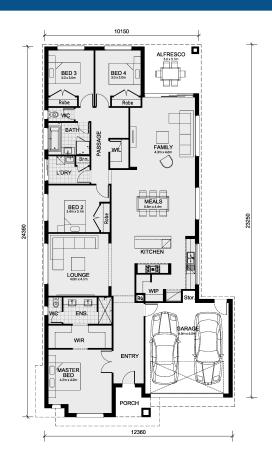

## **Goldfield 277**

27.7

SQ

14.0

M Minimum Frontage

A clever design that accommodates the whole family

The large open floor plan featuring a large kitchen with full island bench top, meals and family areas create a comfortable shared space. Comprising of 4 bedrooms, including a private master with a generous double vanity en-suite and large walk-in wardrobe, alfresco, second living area and walk-in pantry makes this the perfect home for everyday family living.

| Total Area    | 257.0 | sqm | 27.7 | sq |
|---------------|-------|-----|------|----|
| Alfresco Area | 11.0  | sqm | 1.2  | sq |
| Porch Area    | 4.1   | sqm | 0.4  | sq |
| Garage Area   | 37.2  | sqm | 4.0  | sq |
| Living Area   | 204.7 | sqm | 22.0 | sq |