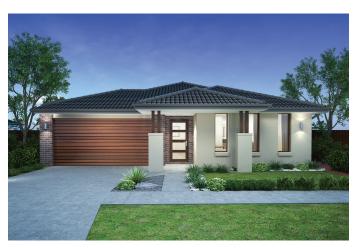

## **Goldfield 277**

27.7

SQ

14.0

M Minimum Frontage

A clever design that accommodates the whole family

The large open floor plan featuring a large kitchen with full island bench top, meals and family areas create a comfortable shared space. Comprising of 4 bedrooms, including a private master with a generous double vanity en-suite and large walk-in wardrobe, alfresco, second living area and walk-in pantry makes this the perfect home for everyday family living.