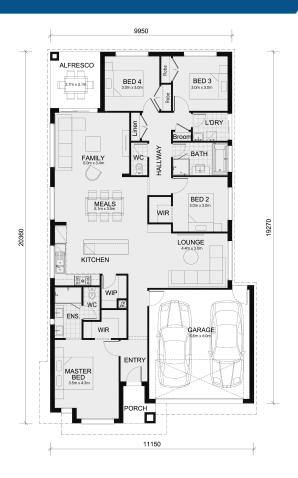

## Leemore 221

22.1

SQ

12.5

M Minimum Frontage

A clever design that accommodates the whole family

The large open floor plan featuring an L-shape kitchen, meals and family areas create a comfortable shared space. Comprising of 4 bedrooms, including a private master with a generous double vanity en-suite and large walk-in wardrobe, alfresco, second living area and walk-in pantry makes this the perfect home for everyday family living.

| 205.1 | sqm                | 22.1               | sq                                   |
|-------|--------------------|--------------------|--------------------------------------|
| 8.5   | sqm                | 0.9                | sq                                   |
| 3.1   | sqm                | 0.3                | sq                                   |
| 36.5  | sqm                | 3.9                | sq                                   |
| 157.0 | sqm                | 16.9               | sq                                   |
|       | 36.5<br>3.1<br>8.5 | 3.1 sqm<br>8.5 sqm | 36.5 sqm 3.9 3.1 sqm 0.3 8.5 sqm 0.9 |