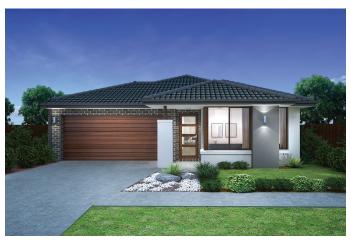

## Leemore 221

22.1

SQ

12.5

M Minimum Frontage

A clever design that accommodates the whole family

The large open floor plan featuring an L-shape kitchen, meals and family areas create a comfortable shared space. Comprising of 4 bedrooms, including a private master with a generous double vanity en-suite and large walk-in wardrobe, alfresco, second living area and walk-in pantry makes this the perfect home for everyday family living.