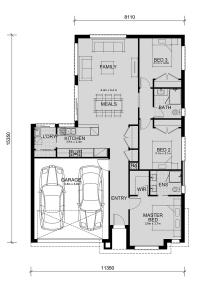

## **Lucas 167**

| 16.7 | SQ | 12.5 | M Minimum<br>Frontage | 3 | 2 | 2 |
|------|----|------|-----------------------|---|---|---|
|      |    |      |                       |   |   |   |

An affordable and practical home for the growing family or first home buyer.

This clever home is a popular choice for 21m deep block range. Enjoy a relaxed lifestyle that combines comfort with style. The continual flow from the entry to the large living area gives this home a unique sense of space and practicality.

Featuring two bedrooms, a spacious master suite with double vanity en-suite, gourmet kitchen combined with ample storage options. This home has been tailored to suite a modern family lifestyle.

| Total Area    | 155.2 | sqm | 16.7 | sq |
|---------------|-------|-----|------|----|
| Alfresco Area |       | sqm |      | sq |
| Porch Area    | 2.0   | sqm | 0.2  | sq |
| Garage Area   | 36.5  | sqm | 3.9  | sq |
| Living Area   | 116.7 | sqm | 12.6 | sq |