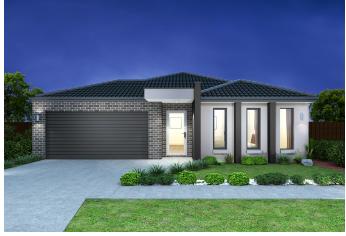

## **Lucas 167**

| 16.7 | SQ | 12.5 | M Minimum<br>Frontage | 3 | 2 | 2 |
|------|----|------|-----------------------|---|---|---|
|      |    |      |                       |   |   |   |

An affordable and practical home for the growing family or first home buyer.

This clever home is a popular choice for 21m deep block range. Enjoy a relaxed lifestyle that combines comfort with style. The continual flow from the entry to the large living area gives this home a unique sense of space and practicality.

Featuring two bedrooms, a spacious master suite with double vanity en-suite, gourmet kitchen combined with ample storage options. This home has been tailored to suite a modern family lifestyle.

| Total Area    | 155.2 | sqm | 16.7 | sq |
|---------------|-------|-----|------|----|
| Alfresco Area |       | sqm |      | sq |
| Porch Area    | 2.0   | sqm | 0.2  | sq |
| Garage Area   | 36.5  | sqm | 3.9  | sq |
| Living Area   | 116.7 | sqm | 12.6 | sq |