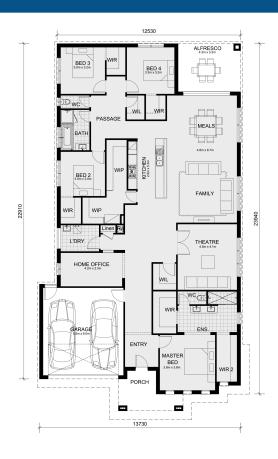

## Mandurah 326

33.1

SQ

16.0

M Minimum Frontage

A contemporary home design articulates what the modern family needs in their home.

The large open plan kitchen, grand butlers pantry, meals and living area which adjoins to the alfresco creates a comfortable shared space, great for entertaining. Comprising of 4 bedrooms all with walk in robes, a private master with a generous en-suite together with his and hers walk in robes, home theater, home office and walk-in linen makes this the perfect home for everyday living.

| Total Area    | 307.6 | sqm | 33.1 | sq |
|---------------|-------|-----|------|----|
| Alfresco Area | 14.0  | sqm | 1.5  | sq |
| Porch Area    | 8.9   | sqm | 1.0  | sq |
| Garage Area   | 36.5  | sqm | 3.9  | sq |
| Living Area   | 248.2 | sqm | 26.7 | sq |