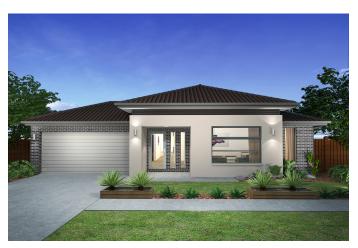

## Mandurah 326

33.1

SQ

16.0

M Minimum Frontage

A contemporary home design articulates what the modern family needs in their home.

The large open plan kitchen, grand butlers pantry, meals and living area which adjoins to the alfresco creates a comfortable shared space, great for entertaining. Comprising of 4 bedrooms all with walk in robes, a private master with a generous en-suite together with his and hers walk in robes, home theater, home office and walk-in linen makes this the perfect home for everyday living.