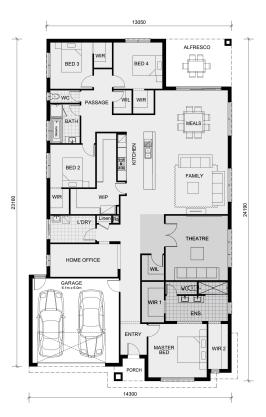

This grand open plan contemporary home has been designed for those who like to entertain.

The large open plan kitchen, grand butlers pantry, meals and living area which adjoins to the alfresco creates a comfortable shared space great for entertaining. Comprising of 4 bedrooms all with walk in robes, a private master with a generous en-suite together with his and hers walk in robes, home theatre, and walk-in linen makes this the perfect home for everyday family living.