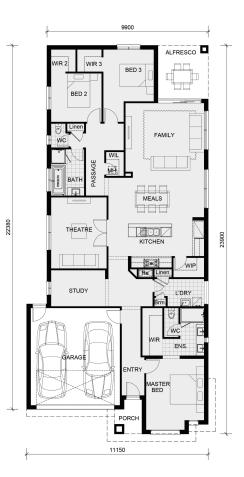

A clever design that accommodates the whole family

The distinctive feature of the Mansfield is its large open kitchen, family & amp; meals area that open onto the alfresco at the rear of the home, great for entertaining. Complete with a threatre & amp; generous sized study area, the Mansfield also features a luxurious master suite privately located at the front of the home, while 2 additional bedrooms with walk in robes are cleverly zoned to

the rear of the home. If you're looking for a functional & amp; stylish home that allows you to spend more time entertaining, the Mansfield is the home for you.

| 237.7 | sqm                 | 25.6                | sq                                        |
|-------|---------------------|---------------------|-------------------------------------------|
| 10.2  | sqm                 | 1.1                 | sq                                        |
| 3.3   | sqm                 | 0.4                 | sq                                        |
| 36.5  | sqm                 | 3.9                 | sq                                        |
| 187.7 | sqm                 | 20.2                | sq                                        |
|       | 36.5<br>3.3<br>10.2 | 3.3 sqm<br>10.2 sqm | 36.5 sqm 3.9   3.3 sqm 0.4   10.2 sqm 1.1 |