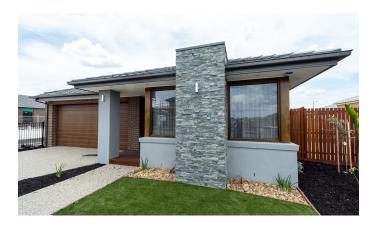

A clever design that accommodates the whole family

The distinctive feature of the Mansfield is its large open kitchen, family & amp; meals area that open onto the alfresco at the rear of the home, great for entertaining. Complete with a threatre & amp; generous sized study area, the Mansfield also features a luxurious master suite privately located at the front of the home, while 2 additional bedrooms with walk in robes are cleverly zoned to

the rear of the home. If you're looking for a functional & amp; stylish home that allows you to spend more time entertaining, the Mansfield is the home for you.

| 237.7 | sqm                 | 25.6                | sq                                        |
|-------|---------------------|---------------------|-------------------------------------------|
| 10.2  | sqm                 | 1.1                 | sq                                        |
| 3.3   | sqm                 | 0.4                 | sq                                        |
| 36.5  | sqm                 | 3.9                 | sq                                        |
| 187.7 | sqm                 | 20.2                | sq                                        |
|       | 36.5<br>3.3<br>10.2 | 3.3 sqm<br>10.2 sqm | 36.5 sqm 3.9   3.3 sqm 0.4   10.2 sqm 1.1 |