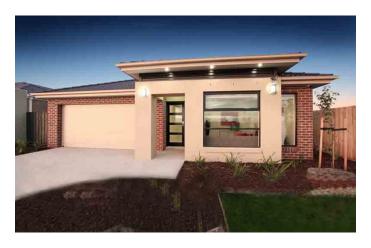

## Mernda 218

21.8 SQ

12.5

M Minimum Frontage

Utility, style and space all blend beautifully in this design. You'll love to call the Mernda home.

With 4 bedrooms and clearly defined living and family areas there's room for everyone to find their own happy place. The kitchen and dining area in the heart of the home has a family room and living room on either side - creating a communal area of generous proportions. The master bedroom has the essential walk-in wardrobe and en-suite, and 3 more bedrooms accommodate the rest of the family with ease. A separate WC, built-in wardrobes, laundry room and double garage complete a modern family's requirements.