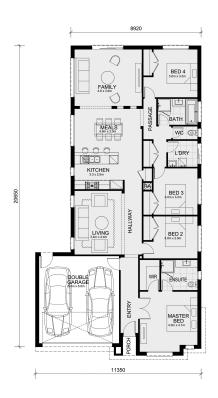

## Mernda 218

21.8 SQ

12.5

M Minimum Frontage

Utility, style and space all blend beautifully in this design. You'll love to call the Mernda home.

With 4 bedrooms and clearly defined living and family areas there's room for everyone to find their own happy place. The kitchen and dining area in the heart of the home has a family room and living room on either side - creating a communal area of generous proportions. The master bedroom has the essential walk-in wardrobe and en-suite, and 3 more bedrooms accommodate the rest of the family with ease. A separate WC, built-in wardrobes, laundry room and double garage complete a modern family's requirements.

| Total Area    | 202.9 | sqm | 21.8 | sq |
|---------------|-------|-----|------|----|
| Alfresco Area | 0.0   | sqm | 0.0  | sq |
| Porch Area    | 2.3   | sqm | 0.2  | sq |
| Garage Area   | 36.5  | sqm | 3.9  | sq |
| Living Area   | 164.1 | sqm | 17.7 | sq |