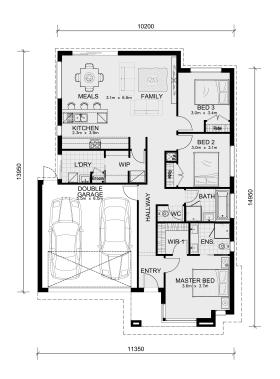

## Seymour 170

SQ

17.0

M Minimum Frontage

A stunning contemporary home that incorporates all aspects of modern living on smaller blocks.

Ideal for small blocks of land, the Seymour 170 features a large master bedroom with a walk-in wardrobe and double vanity ensuite, 2 spacious bedrooms, laundry, double car garage, walk-in pantry and a large open living Meals/Kitchen/Family area making the Seymour 170 perfect for couples, investors or small families.

| Total Area    | 157.8 | sqm | 17.0 | sq |
|---------------|-------|-----|------|----|
| Alfresco Area |       | sqm |      | sq |
| Porch Area    | 4.0   | sqm | 0.4  | sq |
| Garage Area   | 36.5  | sqm | 3.9  | sq |
| Living Area   | 117.3 | sqm | 12.6 | sq |