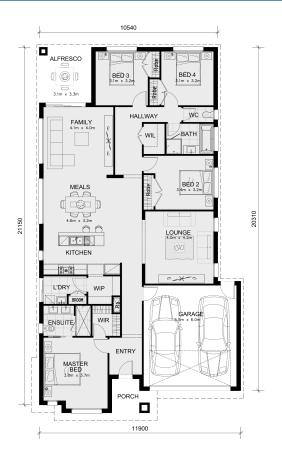

## Stanley 248

24.8

SQ

14.0

M Minimum Frontage

This open plan contemporary home has been designed for those who like to entertain.

The large open plan kitchen, meals and family areas create a comfortable shared space. Comprising of 4 bedrooms, including a private master with a generous en-suite, cleverly positioned study nook, alfresco, second living area, walk-in pantry and walk-in linen makes this the perfect home for everyday family living.

| Total Area    | 230.6 | sqm | 24.8 | sq |
|---------------|-------|-----|------|----|
| Alfresco Area | 10.1  | sqm | 1.1  | sq |
| Porch Area    | 4.0   | sqm | 0.4  | sq |
| Garage Area   | 36.2  | sqm | 3.9  | sq |
| Living Area   | 180.3 | sqm | 19.4 | sq |