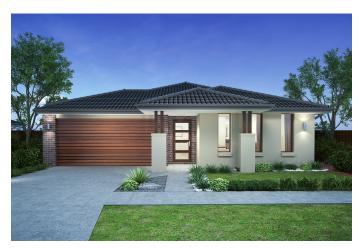

## Stanley 248

24.8

SQ

14.0

M Minimum Frontage

This open plan contemporary home has been designed for those who like to entertain.

The large open plan kitchen, meals and family areas create a comfortable shared space. Comprising of 4 bedrooms, including a private master with a generous en-suite, cleverly positioned study nook, alfresco, second living area, walk-in pantry and walk-in linen makes this the perfect home for everyday family living.