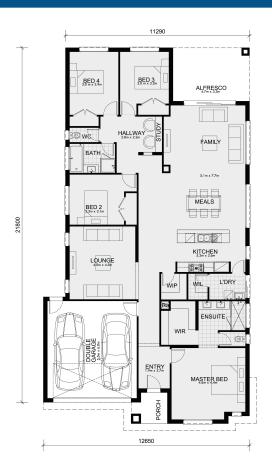

## Stanley 284

28.4

SQ

14.0

M Minimum Frontage

This open plan contemporary home has been designed for those who like to entertain.

The large open plan kitchen, meals and family areas create a comfortable shared space. Comprising of 4 bedrooms, including a private master with a generous en-suite, cleverly positioned study nook, alfresco, second living area, walk-in pantry and walk-in linen makes this the perfect home for everyday family living.

| Total Area    | 263.8 | sqm | 28.4 | sq |
|---------------|-------|-----|------|----|
| Alfresco Area | 15.5  | sqm | 1.6  | sq |
| Porch Area    | 4.0   | sqm | 0.4  | sq |
| Garage Area   | 36.5  | sqm | 3.9  | sq |
| Living Area   | 207.8 | sqm | 22.3 | sq |