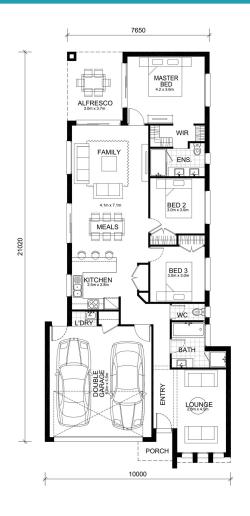

## **Trentham 193**

19.3

SQ

10.0

M Minimum Frontage

Lots of living areas one side, lots of sleeping on the other - you've got the perfect balance!

The kitchen, dining and family areas blend to create a large open plan living space that opens onto a delightful alfresco courtyard - perfect for relaxing with your loved ones. The separate lounge gives you a place for 'me time' away from the hustle and bustle. The master bedroom has a generous walk-in wardrobe and double vanity en-suite, and the other 2 bedrooms have built-in wardrobes. A central bathroom, separate WC, storage cupboard and double garage with laundry make this a practical, attractive home.

| Living Area 129.4 sqm 13.9   Garage Area 36.5 sqm 3.9   Porch Area 2.3 sqm 0.2   Alfresco Area 11.0 sqm 1.2                                                                                                                                                                                                                                                                                                                                                                                                                                                                                                                                                                                                                                                                                                                                                                                                                                                                                                                                                                                                                                                                                                                                                                                                                                                                                                                                                                                                                                                                                                                                                                                                                                                                                                                                                                                                                                                                                                                                                                                                                    | sq |
|--------------------------------------------------------------------------------------------------------------------------------------------------------------------------------------------------------------------------------------------------------------------------------------------------------------------------------------------------------------------------------------------------------------------------------------------------------------------------------------------------------------------------------------------------------------------------------------------------------------------------------------------------------------------------------------------------------------------------------------------------------------------------------------------------------------------------------------------------------------------------------------------------------------------------------------------------------------------------------------------------------------------------------------------------------------------------------------------------------------------------------------------------------------------------------------------------------------------------------------------------------------------------------------------------------------------------------------------------------------------------------------------------------------------------------------------------------------------------------------------------------------------------------------------------------------------------------------------------------------------------------------------------------------------------------------------------------------------------------------------------------------------------------------------------------------------------------------------------------------------------------------------------------------------------------------------------------------------------------------------------------------------------------------------------------------------------------------------------------------------------------|----|
| Garage Area 36.5 sqm 3.9                                                                                                                                                                                                                                                                                                                                                                                                                                                                                                                                                                                                                                                                                                                                                                                                                                                                                                                                                                                                                                                                                                                                                                                                                                                                                                                                                                                                                                                                                                                                                                                                                                                                                                                                                                                                                                                                                                                                                                                                                                                                                                       | sq |
|                                                                                                                                                                                                                                                                                                                                                                                                                                                                                                                                                                                                                                                                                                                                                                                                                                                                                                                                                                                                                                                                                                                                                                                                                                                                                                                                                                                                                                                                                                                                                                                                                                                                                                                                                                                                                                                                                                                                                                                                                                                                                                                                | sq |
| Living Area 129.4 sqm 13.9                                                                                                                                                                                                                                                                                                                                                                                                                                                                                                                                                                                                                                                                                                                                                                                                                                                                                                                                                                                                                                                                                                                                                                                                                                                                                                                                                                                                                                                                                                                                                                                                                                                                                                                                                                                                                                                                                                                                                                                                                                                                                                     | sq |
| Water Acceptance Acceptance for Control Contro | sq |