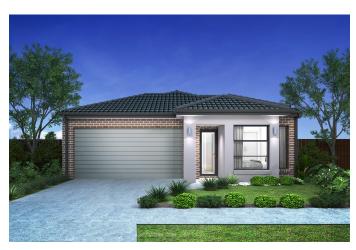

## **Trentham 193**

19.3

SQ

10.0

M Minimum Frontage

Lots of living areas one side, lots of sleeping on the other - you've got the perfect balance!

The kitchen, dining and family areas blend to create a large open plan living space that opens onto a delightful alfresco courtyard - perfect for relaxing with your loved ones. The separate lounge gives you a place for 'me time' away from the hustle and bustle. The master bedroom has a generous walk-in wardrobe and double vanity en-suite, and the other 2 bedrooms have built-in wardrobes. A central bathroom, separate WC, storage cupboard and double garage with laundry make this a practical, attractive home.