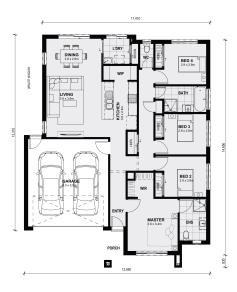

## Land Size: 346 m<sup>2</sup> House Size: 173 m<sup>2</sup>

 $\hat{a} \in \phi$  With four bedrooms all nestled in one wing of the home and the open kitchen, living and meals area to the other, the Glenburn allows you to entertain family and friends whilst keeping your day-today. The Glenburn exceeds the requirements of the modern family in every way.

2

 $\sim 2$ 

**1** 4