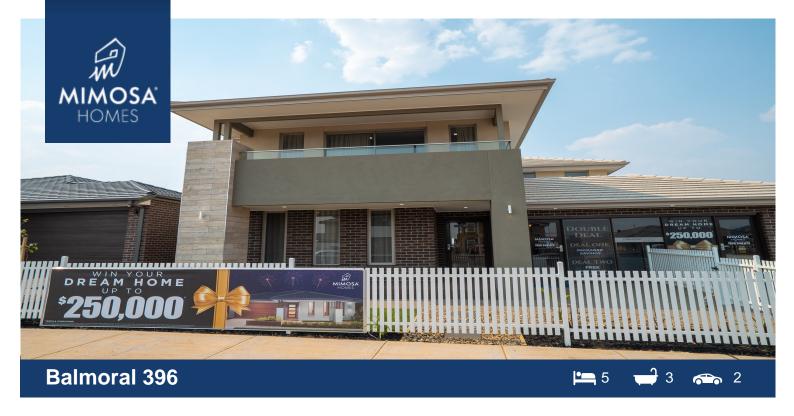

## 10 Sentinel Parade TRUGANINA VIC 3029

## Land Size: 512 m<sup>2</sup> House Size: 368 m<sup>2</sup>

The Balmoral 396 at Mount Atkinson Estate

Featuring a generous open plan family & amp; meals, large open kitchen with a butlers pantry, theatre room and a separate guest suite with its own bathroom and robe on the ground floor, while still allowing on the first floor 4 bedrooms with master offering ensuite and WIR, retreat. The Balmoral offers 5 bedrooms, 2 ensuites and central bathroom. With its clever layout and accommodating design, the Balmoral perfectly caters for a large family all while offering a touch of luxury for everyday living....

## \$1,230,000

**Matthew Grant** 

E: matthew@mimosahomes.com.au P: 0419119911

DISCLAIMER: Land availability and pricing is subject to the development availability. Mimosa Homes reserves the right to amend specifications and price without notice. All plans and facades are indicative concepts only, and are not intended to be accurate depictions of the building, fencing, paths, driveways or landscaping and are not necesarily to scale. All dimensions are approximate (refer to working drawings). Packages prices are based on standard facades and standard inclusions