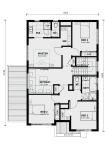

en, meals and dining area that also has a large walk-in wardrobe, powder room, walk-in linen and a separate front lounge as the perfect sanctuary.

-Concrete Driveway included -Stone Benchtops to Kitchen included -2590mm Ceiling Height to Ground Floor included -Landscaping included -Letter box included -Foldown clothesline included

Contact Builder Direct

All plans and facades are indicative only and may change. Mimosa Homes may amend plans, specifications, and prices without notice. Package prices are based on a standard facade, standard inclusions, and suitable land availability, excluding developer/estate requirements. Facade and inclusion images may show non-standard items not included in the price. Dimensions are approximate. Landscaping, fencing, decking, planter boxes, drive...





GROUND FLOOR PLAN

FIRST FLOOR PLAN

## \$757,391

Max Gutierrez

E: max@mimosahomes.com.au P: 0422926349

DISCLAIMER: Land availability and pricing is subject to the development availability. Mimosa Homes reserves the right to amend specifications and price without notice. All plans and facades are indicative concepts only, and are not intended to be accurate depictions of the building, fencing, paths, driveways or landscaping and are not necesarily to scale. All dimensions are approximate (refer to working drawings). Packages prices are based on standard facades and standard inclusions