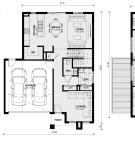

chen, meals and dining area that also has a large walk-in wardrobe, powder room, walk-in linen and a separate front lounge as the perfect sanctuary.

-Concrete Driveway included -Stone Benchtops to Kitchen included -2590mm Ceiling Height to Ground Floor included -Landscaping included -Letter box included -Foldown clothesline included

Contact Builder Direct

All plans and facades are indicative only and may change. Mimosa Homes may amend plans, specifications, and prices without notice. Package prices are based on a standard facade, standard inclusions, and suitable land availability, excluding developer/estate requirements. Facade and inclusion images may show non-standard items not included in the price. Dimensions are approximate. Landscaping, fencing, decking, planter boxes, drive...





GROUND FLOOR PLAN

FIRST FLOOR PLAN

## \$757,391

Max Gutierrez

E: max@mimosahomes.com.au P: 0422926349

DISCLAIMER: Land availability and pricing is subject to the development availability. Mimosa Homes reserves the right to amend specifications and price without notice. All plans and facades are indicative concepts only, and are not intended to be accurate depictions of the building, fencing, paths, driveways or landscaping and are not necesarily to scale. All dimensions are approximate (refer to working drawings). Packages prices are based on standard facades and standard inclusions