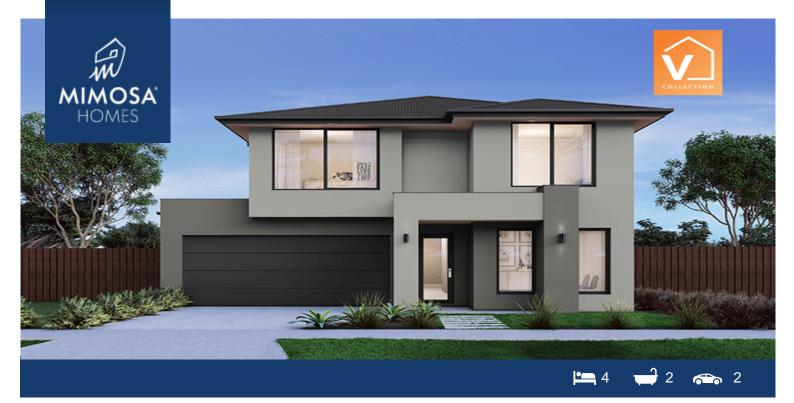

## 1014,84 Generation C Windermere Estate MAMBOURIN VIC 3024

## Land Size: 392 m<sup>2</sup> House Size: 222 m<sup>2</sup>

Dedicated to rest and relaxation the Epsom features four bedrooms all located on the first floor and is accompanied by a retreat and shared bathroom. On the ground floor, the highlight is the large open kitchen, meals and dining area that also has a large walk-in wardrobe, powder room, walk-in linen and a separate front lounge as the perfect sanctuary.