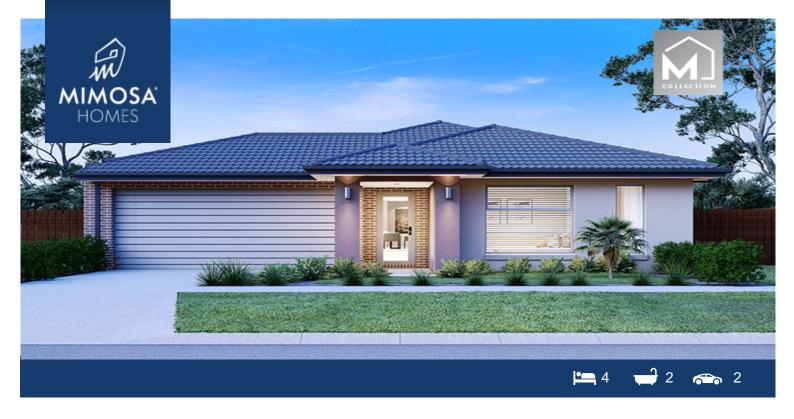

## 11 Putrino Street - Providence Estate OFFICER VIC 3809

## Land Size: 406 m<sup>2</sup> House Size: 233 m<sup>2</sup>

This home and land package is located in Providence Estate, Officer.

Enjoy so much more at no extra cost! Check it out:

- 50-Year Structural Warranty from Mimosa Homes!
- Fixed site costs included
- Laminated, carpeted, and tiled floor coverings throughout
- 2,550mm high ceilings
- Stylish 20mm vitrified compact surface (stone) kitchen benchtops
- Modern 900mm oven, cooktop, and rangehood (600mm for homes under 20 squares)
- Cupboards beside the rangehood and above the fridge space
- Microwave with trim kit
- Dishwashe
- Stylish 20mm vitrified compact surface (stone) for ensuite and bathroom benchtops
- Double vanity in the ensuite
- Large shower in the ensuite
- Semi-floating vanities throughout (ensuite, bathroom, and powder room)
- Recessed tile shower bases with a tiled insert grate for waste
- 2,000mm high shower screens in the bathroom and ensuite (not 1,850mm)
- Quick-slide robe doors instead of hinged doors in bedrooms (saves space)
- Laminate laundry doubl...