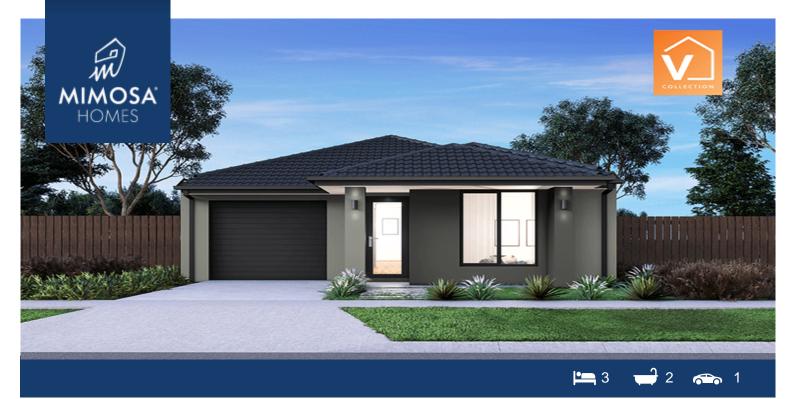

## 151 Skylark Avenue -Starling Estate OFFICER VIC 3809

## Land Size: 238 m<sup>2</sup> House Size: 144 m<sup>2</sup>

This home and land package is located in Starling, Officer.

A turnkey home and land inclusions made affordable!

Check it out:

- Mimosa Homes' 50-Year Structural Warranty!
- Fixed site costs are included only \$3,500! (limited-time offer)
- Laminated, carpeted, and tiled floor coverings throughout
- Front landscaping
- Home Security:
- \*\*4 Cameras
- \*\*LCD monitor with full phone app connection
- \*\*Bosch alarm system, touch-screen keypad, 3 sensors
- \*\*IP module for app connection
- \*\*IP intercom, front door station, internal monitor with full app connection
- \*\*2 sensor security lights
- Color-through concrete driveway and path to door
- Letterbox
- Clothesline
- Blinds for windows
- Recessed tile shower bases throughout
- Towel and toilet roll holders
- Continuous flow hot water units
- 2 remote controls for the garage & 1 wall-mounted control in the garage
- Internal access door from the garage to the inside
- Modern oven, cooktop, and rangehood

## \$604,431