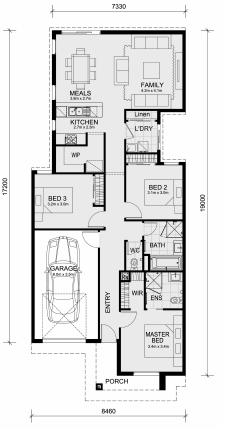

## Land Size: 238 m<sup>2</sup> House Size: 144 m<sup>2</sup>

This home and land package is located in Starling, Officer.

A turnkey home and land inclusions made affordable!

Check it out:

- Mimosa Homes' 50-Year Structural Warranty!
- Fixed site costs are included only \$3,500! (limited-time offer)
- Laminated, carpeted, and tiled floor coverings throughout
- Front landscaping
- Home Security:
- \*\*4 Cameras
- \*\*LCD monitor with full phone app connection
- \*\*Bosch alarm system, touch-screen keypad, 3 sensors
- \*\*IP module for app connection
- \*\*IP intercom, front door station, internal monitor with full app connection
- \*\*2 sensor security lights
- Color-through concrete driveway and path to door
- Letterbox
- Clothesline
- Blinds for windows
- Recessed tile shower bases throughout
- Towel and toilet roll holders
- Continuous flow hot water units
- 2 remote controls for the garage & 1 wall-mounted control in the garage
- Internal access door from the garage to the inside
- Modern oven, cooktop, and rangehood