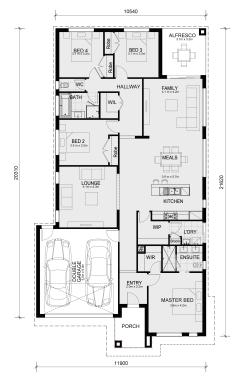

## 17 Lilybloom Way, Botania Estate FRASER RISE VIC 3336

Land Size: 390 m<sup>2</sup> House Size: 230 m<sup>2</sup>

The Stanley 248 at Botania Estate

Premium display home features include:

- Higher ceilings 2550mm!
- Downlights to living areas!
- Stone bench top to kitchen!
- 900mm S/S upright oven and cook top with S/S canopy rangehood!
- Stainless steel Dishwasher and Microwave with trim kit!
- Overhead cupboards & amp; wine rack!
- Remote control panel sectional lift garage door!
- Zoned alarm system
- And much more!...