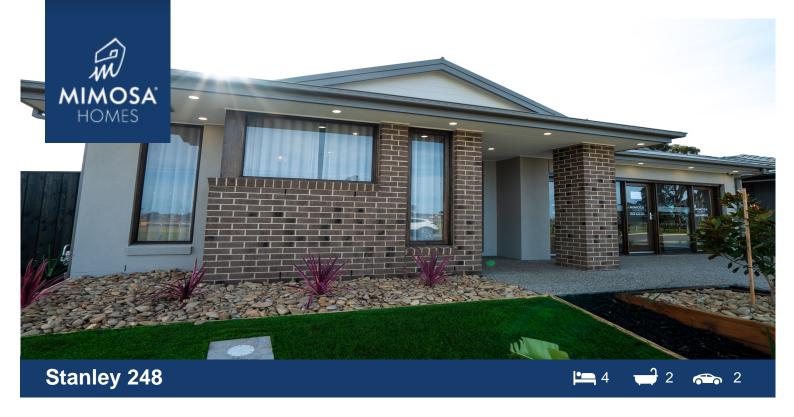

## 17 Lilybloom Way, Botania Estate FRASER RISE VIC 3336

Land Size: 390 m<sup>2</sup> House Size: 230 m<sup>2</sup>

The Stanley 248 at Botania Estate

Premium display home features include:

- Higher ceilings 2550mm!
- Downlights to living areas!
- Stone bench top to kitchen!
- 900mm S/S upright oven and cook top with S/S canopy rangehood!
- Stainless steel Dishwasher and Microwave with trim kit!
- Overhead cupboards & amp; wine rack!
- Remote control panel sectional lift garage door!
- Zoned alarm system
- And much more!...