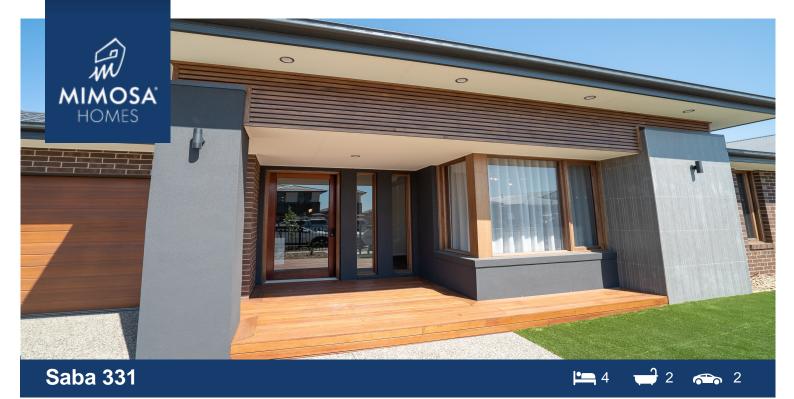

## 17 Poppy Street, Botanical Estate MICKLEHAM VIC 3064

Land Size: 512 m<sup>2</sup> House Size: 307 m<sup>2</sup>

The Saba 331 at Botancial Estate!

Premium display home features include:

- Higher ceilings 2550mm!
- Downlights to living areas!
- Stone bench top to kitchen!
- 900mm S/S upright oven and cook top with S/S canopy rangehood!
- Stainless steel Dishwasher and Microwave with trim kit!
- Overhead cupboards & amp; wine rack!
- Remote control panel sectional lift garage door!
- Zoned alarm system
- And much more!...