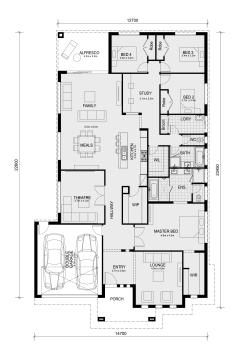

## 17 Poppy Street, Botanical Estate MICKLEHAM VIC 3064

Land Size: 512 m<sup>2</sup> House Size: 307 m<sup>2</sup>

The Saba 331 at Botancial Estate!

Premium display home features include:

- Higher ceilings 2550mm!
- Downlights to living areas!
- Stone bench top to kitchen!
- 900mm S/S upright oven and cook top with S/S canopy rangehood!
- Stainless steel Dishwasher and Microwave with trim kit!
- Overhead cupboards & amp; wine rack!
- Remote control panel sectional lift garage door!
- Zoned alarm system
- And much more!...