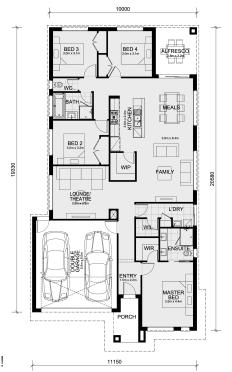

## 19 Lilybloom Way, Botania Estate FRASER RISE VIC 3336

Land Size: 350 m<sup>2</sup> House Size: 207 m<sup>2</sup>

The Hamilton 223 at Botania Estate

Premium display home features include:

- Higher ceilings 2550mm!
- Downlights to living areas!
- Stone bench top to kitchen!
- 900mm S/S upright oven and cook top with S/S canopy rangehood!
- Stainless steel Dishwasher and Microwave with trim kit!
- Overhead cupboards & amp; wine rack!
- Remote control panel sectional lift garage door!
- Zoned alarm system
- And much more!...