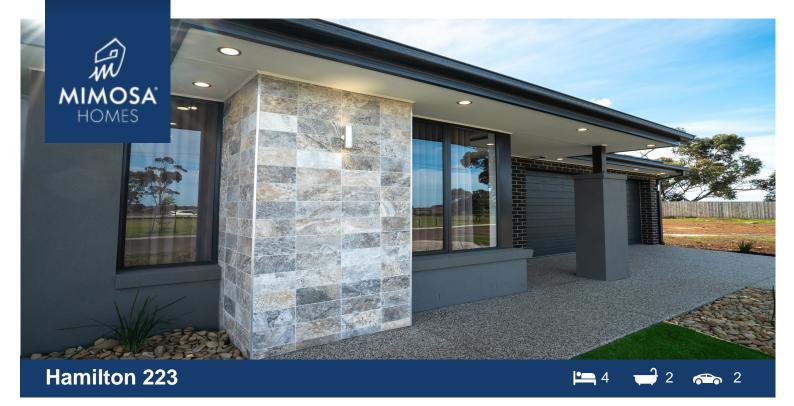

## 19 Lilybloom Way, Botania Estate FRASER RISE VIC 3336

Land Size: 350 m<sup>2</sup> House Size: 207 m<sup>2</sup>

The Hamilton 223 at Botania Estate

Premium display home features include:

- Higher ceilings 2550mm!
- Downlights to living areas!
- Stone bench top to kitchen!
- 900mm S/S upright oven and cook top with S/S canopy rangehood!
- Stainless steel Dishwasher and Microwave with trim kit!
- Overhead cupboards & amp; wine rack!
- Remote control panel sectional lift garage door!
- Zoned alarm system
- And much more!...