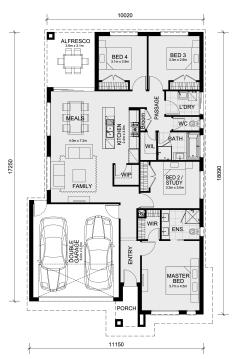

## Land Size: 334 m<sup>2</sup> House Size: 186 m<sup>2</sup>

A designer kitchen with walk-in pantry is the heart of the Enfield home. It overlooks the large living-dining area that leads to a wonderful alfresco. The kids have two secluded bedrooms at the rear of the home adjacent to the main bathroom with walk-in linen cupboard. The master bedroom suite is located at the front of the house where you can indulge in a walk-in robe and large ensuite.