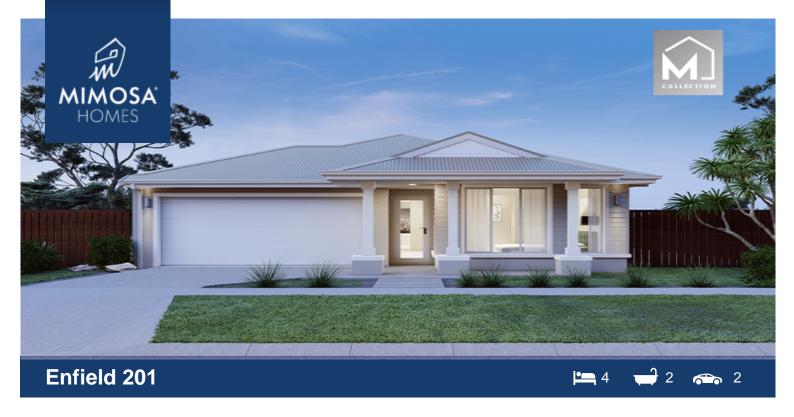

## 201 Lot 201 Riverly Grove OFFICER VIC 3809

## Land Size: 334 m<sup>2</sup> House Size: 186 m<sup>2</sup>

A designer kitchen with walk-in pantry is the heart of the Enfield home. It overlooks the large living-dining area that leads to a wonderful alfresco. The kids have two secluded bedrooms at the rear of the home adjacent to the main bathroom with walk-in linen cupboard. The master bedroom suite is located at the front of the house where you can indulge in a walk-in robe and large ensuite.