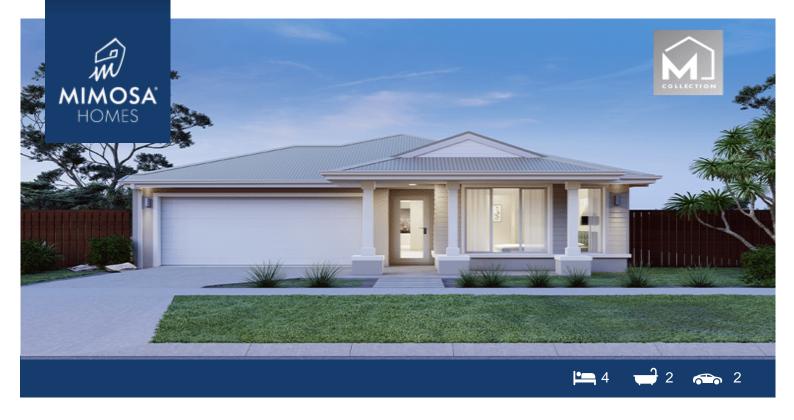

## 201 Lot 2644 Evergreen Estate CLYDE NORTH VIC 3978

## Land Size: 312 m<sup>2</sup> House Size: 186 m<sup>2</sup>

The Enfield 201 House and Land Package!

- \* NCC Compliant Floorplan
- \* Mimosa Homes Added Value Inclusions:
- Inclusive of site costs & amp; connections with H1 class slab as per standard inclusions!
- Quality floor coverings throughout entire home!
- Higher ceilings 2550mm to ground floor!
- Double Glazed Awning windows
- Downlights to living areas!
- Vitrified Compact Surface benchtop to kitchen!
- 900mm S/S upright oven and cook top with S/S canopy rangehood!
- Stainless steel Dishwasher and Microwave with trim kit!
- Overhead cupboards & amp; wine rack! (Design specific)
- Remote control panel sectional lift garage door!
- 7 star energy with solar hot water!
- Flexible floor plans & amp; so much more!