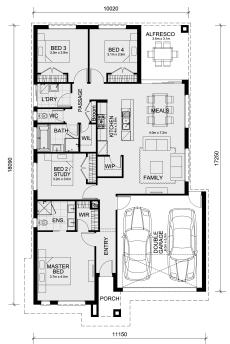

## 201 Lot 2644 Evergreen Estate CLYDE NORTH VIC 3978

## Land Size: 312 m<sup>2</sup> House Size: 186 m<sup>2</sup>

The Enfield 201 House and Land Package!

- \* NCC Compliant Floorplan
- \* Mimosa Homes Added Value Inclusions:
- Inclusive of site costs & amp; connections with H1 class slab as per standard inclusions!
- Quality floor coverings throughout entire home!
- Higher ceilings 2550mm to ground floor!
- Double Glazed Awning windows
- Downlights to living areas!
- Vitrified Compact Surface benchtop to kitchen!
- 900mm S/S upright oven and cook top with S/S canopy rangehood!
- Stainless steel Dishwasher and Microwave with trim kit!
- Overhead cupboards & amp; wine rack! (Design specific)
- Remote control panel sectional lift garage door!
- 7 star energy with solar hot water!
- Flexible floor plans & amp; so much more!