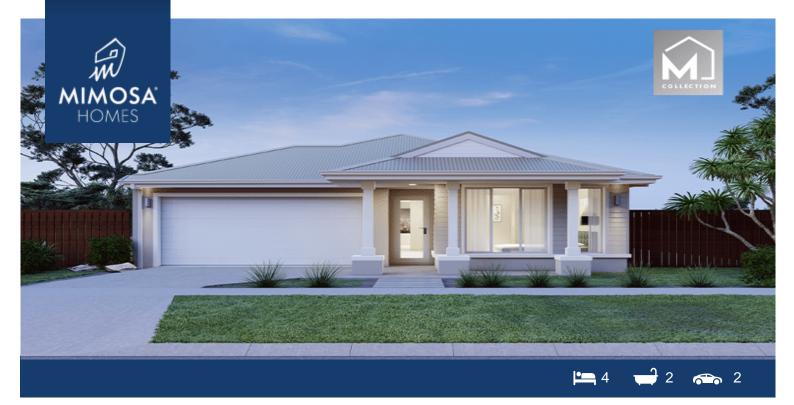

## 201 Lot 463 The Verve Estate CLYDE NORTH VIC 3978

## Land Size: 312 m<sup>2</sup> House Size: 186 m<sup>2</sup>

The Enfield 201 House and Land Package!

- \* NCC Compliant Floorplan
- \* Mimosa Homes Added Value Inclusions:
- Inclusive of site costs & amp; connections with H1 class slab as per standard inclusions!
- Quality floor coverings throughout entire home!
- Higher ceilings 2550mm to ground floor!
- Double Glazed Awning windows
- Downlights to living areas!
- Vitrified Compact Surface benchtop to kitchen!
- 900mm S/S upright oven and cook top with S/S canopy rangehood!
- Stainless steel Dishwasher and Microwave with trim kit!
- Overhead cupboards & amp; wine rack! (Design specific)
- Remote control panel sectional lift garage door!
- 7 star energy with solar hot water!
- Flexible floor plans & so much more!