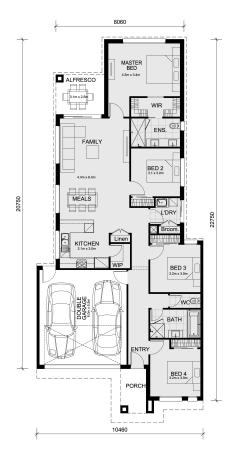

## Land Size: 294 m<sup>2</sup> House Size: 189 m<sup>2</sup>

The Glenmore 207 House and Land Package!

- \* Mimosa Homes New Added Value Inclusions:
- Inclusive of site costs & amp; connections with H1 class slab as per standard inclusions!
- 50-year Structural Warranty!
- Quality floor coverings throughout entire home!
- Higher ceilings 2550mm to ground floor!
- Double Glazed Awning windows!
- LED Downlights to entire home!
- Vitrified Compact Surface benchtop to kitchen, bathroom & amp; ensuite!
- 600mm S/S upright oven and cook top with S/S canopy rangehood!
- Stainless steel Dishwasher and Microwave
- Overhead cupboards to kitchen (Design specific)
- 2000mm High framed shower screen to ensuite & amp; bathroom!
- 7 star energy!
- Flexible floor plans & amp; so much more!