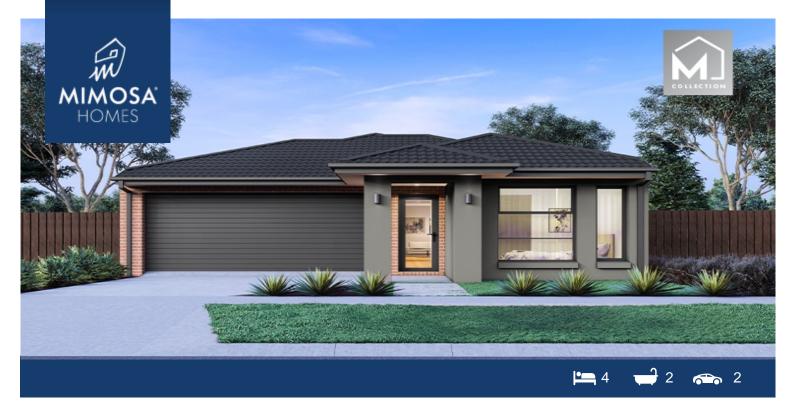

## 207 Glenmore STAFF MASTER DERRIMUT VIC 3026

## Land Size: 294 m<sup>2</sup> House Size: 189 m<sup>2</sup>

The Glenmore 207 House and Land Package!

- \* Mimosa Homes New Added Value Inclusions:
- Inclusive of site costs & amp; connections with H1 class slab as per standard inclusions!
- 50-year Structural Warranty!
- Quality floor coverings throughout entire home!
- Higher ceilings 2550mm to ground floor!
- Double Glazed Awning windows!
- LED Downlights to entire home!
- Vitrified Compact Surface benchtop to kitchen, bathroom & amp; ensuite!
- 600mm S/S upright oven and cook top with S/S canopy rangehood!
- Stainless steel Dishwasher and Microwave
- Overhead cupboards to kitchen (Design specific)
- 2000mm High framed shower screen to ensuite & amp; bathroom!
- 7 star energy!
- Flexible floor plans & amp; so much more!