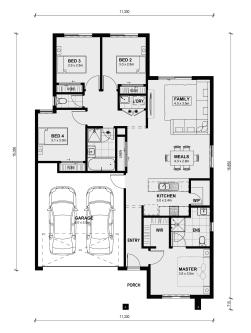

## Land Size: House Size:

Perfect for 1st Home buyers, Downsizers or Investors!

- Includes Front and Rear Landscaping, clothesline, letterbox, driveway and fencing allowance.

This exquisite house design boasts four spacious bedrooms, including a luxurious master suite with a private ensuite, offering the utmost in comfort and privacy. The heart of this home is the open-concept kitchen, living, and dining area, where natural light floods in, creating a warm and inviting ambiance for family gatherings and entertaining.

## \$616,650 Includes

275 m<sup>2</sup> 167 m<sup>2</sup>

SAVE \$\$\$ ON STAMP DUTY!!!