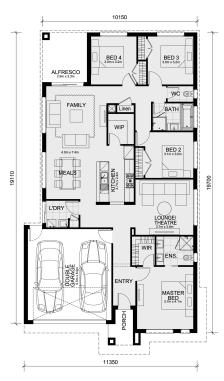

## Land Size: 350 m<sup>2</sup> House Size: 206 m<sup>2</sup>

The Churchill 220 House and Land Package!

- \* NCC Compliant Floorplan
- \* Mimosa Homes Added Value Inclusions:
- Inclusive of site costs & amp; connections with H1 class slab as per standard inclusions!
- Quality floor coverings throughout entire home!
- Higher ceilings 2550mm to ground floor!
- Double Glazed Awning windows
- Downlights to living areas!
- Vitrified Compact Surface benchtop to kitchen!
- 900mm S/S upright oven and cook top with S/S canopy rangehood!
- Stainless steel Dishwasher and Microwave with trim kit!
- Overhead cupboards & amp; wine rack! (Design specific)
- Remote control panel sectional lift garage door!
- 7 star energy with solar hot water!
- Flexible floor plans & amp; so much more!