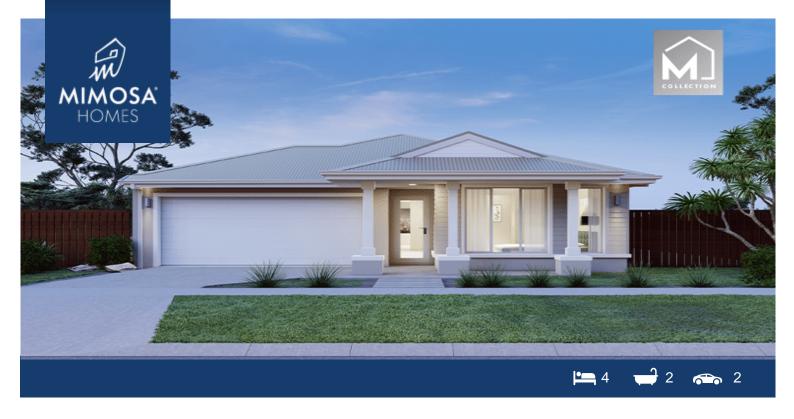

## 2205 Wallara Waters Boulevard WALLAN VIC 3756

## Land Size: 400 m<sup>2</sup> House Size: 186 m<sup>2</sup>

The Enfield 201 House and Land Package! Call NITIN - 0411493699

- \* NCC Compliant Floorplan
- \* Mimosa Homes Added Value Inclusions:
- Inclusive of site costs & amp; connections with H1 class slab as per standard inclusions!
- Quality floor coverings throughout entire home!
- Higher ceilings 2550mm to ground floor!
- Double Glazed Awning windows
- Downlights to living areas!
- Vitrified Compact Surface benchtop to kitchen!
- 900mm S/S upright oven and cook top with S/S canopy rangehood!
- Stainless steel Dishwasher and Microwave with trim kit!
- Overhead cupboards & Design specific)
- Remote control panel sectional lift garage door!
- 7 star energy with solar hot water!