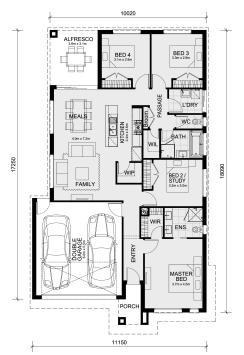

## Land Size: 400 m<sup>2</sup> House Size: 186 m<sup>2</sup>

The Enfield 201 House and Land Package! Call NITIN - 0411493699

- \* NCC Compliant Floorplan
- \* Mimosa Homes Added Value Inclusions:
- Inclusive of site costs & amp; connections with H1 class slab as per standard inclusions!
- Quality floor coverings throughout entire home!
- Higher ceilings 2550mm to ground floor!
- Double Glazed Awning windows
- Downlights to living areas!
- Vitrified Compact Surface benchtop to kitchen!
- 900mm S/S upright oven and cook top with S/S canopy rangehood!
- Stainless steel Dishwasher and Microwave with trim kit!
- Overhead cupboards & Design specific)
- Remote control panel sectional lift garage door!
- 7 star energy with solar hot water!