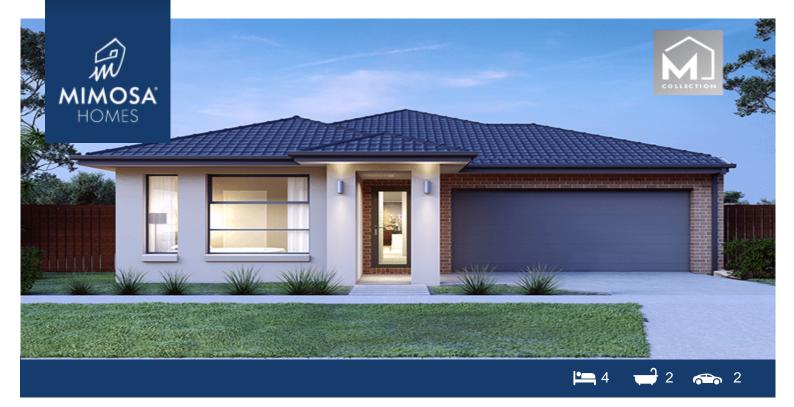

## 221 Lot 702 Hansel Avenue OFFICER VIC 3809

## Land Size: 350 m<sup>2</sup> House Size: 207 m<sup>2</sup>

The Leemore 221 House and Land Package!

- \* NCC Compliant Floorplan
- \* Mimosa Homes Added Value Inclusions:
- Inclusive of site costs & amp; connections with H1 class slab as per standard inclusions!
- Quality floor coverings throughout entire home!
- Higher ceilings 2550mm to ground floor!
- Double Glazed Awning windows
- Downlights to living areas!
- Vitrified Compact Surface benchtop to kitchen!
- 900mm S/S upright oven and cook top with S/S canopy rangehood!
- Stainless steel Dishwasher and Microwave with trim kit!
- Overhead cupboards & amp; wine rack! (Design specific)
- Remote control panel sectional lift garage door!
- 7 star energy with solar hot water!
- Flexible floor plans & amp; so much more!