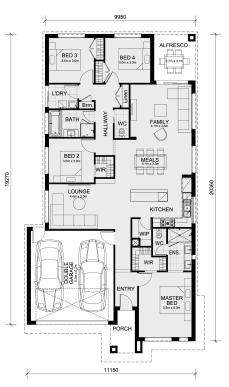

## Land Size: 350 m<sup>2</sup> House Size: 207 m<sup>2</sup>

The Leemore 221 House and Land Package!

- \* NCC Compliant Floorplan
- \* Mimosa Homes Added Value Inclusions:
- Inclusive of site costs & amp; connections with H1 class slab as per standard inclusions!
- Quality floor coverings throughout entire home!
- Higher ceilings 2550mm to ground floor!
- Double Glazed Awning windows
- Downlights to living areas!
- Vitrified Compact Surface benchtop to kitchen!
- 900mm S/S upright oven and cook top with S/S canopy rangehood!
- Stainless steel Dishwasher and Microwave with trim kit!
- Overhead cupboards & amp; wine rack! (Design specific)
- Remote control panel sectional lift garage door!
- 7 star energy with solar hot water!
- Flexible floor plans & amp; so much more!