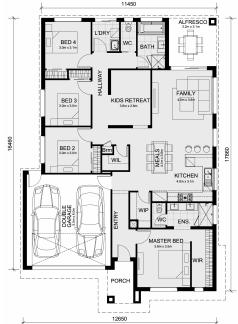

## **Land Size:** House Size:208 m<sup>2</sup>

The Archie 226 House and Land Package!

- \* Mimosa Homes New Added Value Inclusions:
- Inclusive of site costs & amp; connections with H1 class slab as per standard inclusions!
- 50-year Structural Warranty!
- Quality floor coverings throughout entire home!
- Higher ceilings 2550mm to ground floor!
- Double Glazed Awning windows!
- LED Downlights to entire home!
- Vitrified Compact Surface benchtop to kitchen, bathroom & amp; ensuite!
- 900mm S/S upright oven and cook top with S/S canopy rangehood!
- Stainless steel Dishwasher and Microwave
- Overhead cupboards to kitchen (Design specific)
- 2000mm High framed shower screen to ensuite & amp; bathroom!
- Flexible floor plans & amp; so much more!