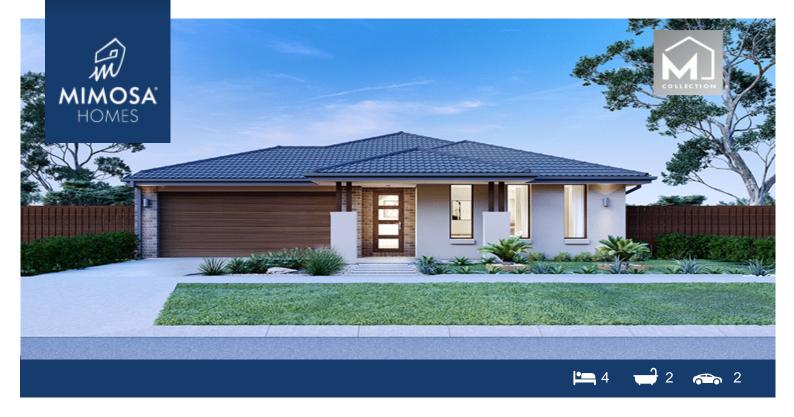

## 226 Archie STAFF **MASTER DERRIMUT VIC** 3026

## **Land Size:** House Size:208 m<sup>2</sup>

The Archie 226 House and Land Package!

- \* Mimosa Homes New Added Value Inclusions:
- Inclusive of site costs & amp; connections with H1 class slab as per standard inclusions!
- 50-year Structural Warranty!
- Quality floor coverings throughout entire home!
- Higher ceilings 2550mm to ground floor!
- Double Glazed Awning windows!
- LED Downlights to entire home!
- Vitrified Compact Surface benchtop to kitchen, bathroom & amp; ensuite!
- 900mm S/S upright oven and cook top with S/S canopy rangehood!
- Stainless steel Dishwasher and Microwave
- Overhead cupboards to kitchen (Design specific)
- 2000mm High framed shower screen to ensuite & amp; bathroom!
- Flexible floor plans & amp; so much more!