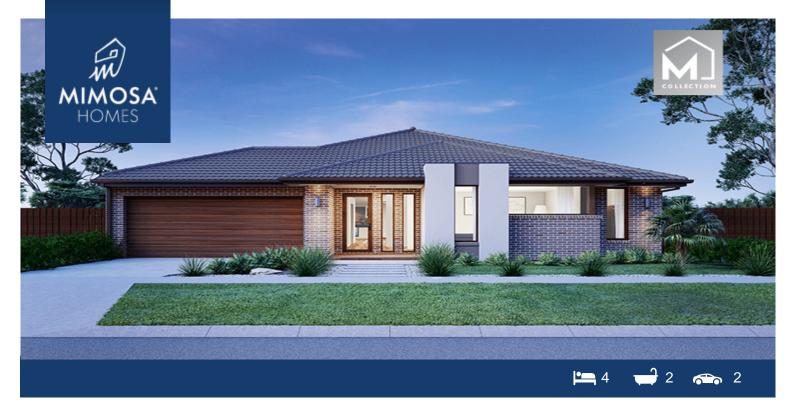

## Land Size: 512 m<sup>2</sup> House Size: 305 m<sup>2</sup>

The Beechworth 328 House and Land Package

- \* NCC Compliant Floorplan
- \* Mimosa Homes Added Value Inclusions:
- Inclusive of site costs & amp; connections with H1 class slab as per standard inclusions!
- Quality floor coverings throughout entire home!
- Higher ceilings 2550mm to ground floor!
- Double Glazed Awning windows
- Downlights to living areas!
- Vitrified Compact Surface benchtop to kitchen!
- 900mm S/S upright oven and cook top with S/S canopy rangehood!
- Stainless steel Dishwasher and Microwave with trim kit!
- Overhead cupboards & amp; wine rack! (Design specific)
- Remote control panel sectional lift garage door!
- 7 star energy with solar hot water!
- Flexible floor plans & so much more!