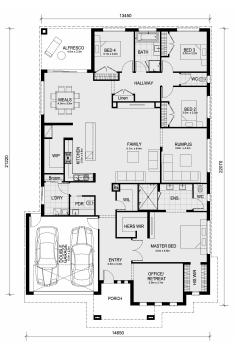

## Land Size: 512 m<sup>2</sup> House Size: 305 m<sup>2</sup>

The Beechworth 328 House and Land Package

- \* NCC Compliant Floorplan
- \* Mimosa Homes Added Value Inclusions:
- Inclusive of site costs & amp; connections with H1 class slab as per standard inclusions!
- Quality floor coverings throughout entire home!
- Higher ceilings 2550mm to ground floor!
- Double Glazed Awning windows
- Downlights to living areas!
- Vitrified Compact Surface benchtop to kitchen!
- 900mm S/S upright oven and cook top with S/S canopy rangehood!
- Stainless steel Dishwasher and Microwave with trim kit!
- Overhead cupboards & amp; wine rack! (Design specific)
- Remote control panel sectional lift garage door!
- 7 star energy with solar hot water!
- Flexible floor plans & so much more!