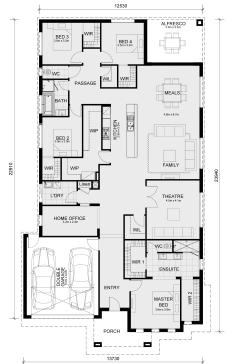

## Land Size: 740 m<sup>2</sup> House Size: 307 m<sup>2</sup>

The Mandurah 326 House and Land Package! CALL NITIN 0411 493 699

- \* NCC Compliant Floorplan
- \* Mimosa Homes Added Value Inclusions:
- Inclusive of site costs & amp; connections with H1 class slab as per standard inclusions!
- Quality floor coverings throughout entire home!
- Higher ceilings 2550mm to ground floor!
- Double Glazed Awning windows
- Downlights to living areas!
- Vitrified Compact Surface benchtop to kitchen!
- 900mm S/S upright oven and cook top with S/S canopy rangehood!
- Stainless steel Dishwasher and Microwave with trim kit!
- Overhead cupboards & amp; wine rack! (Design specific)
- Remote control panel sectional lift garage door!
- 7 star energy with solar hot water!
- Flexible floor plans & amp; so much more!
- CALL NITIN 0411 493 699