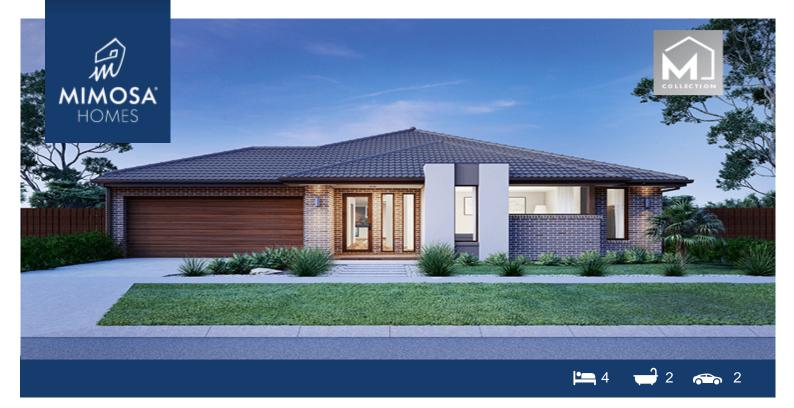

## 239 Westringia Approach KILMORE VIC 3764

## Land Size: 740 m<sup>2</sup> House Size: 307 m<sup>2</sup>

The Mandurah 326 House and Land Package! CALL NITIN 0411 493 699

- \* NCC Compliant Floorplan
- \* Mimosa Homes Added Value Inclusions:
- Inclusive of site costs & amp; connections with H1 class slab as per standard inclusions!
- Quality floor coverings throughout entire home!
- Higher ceilings 2550mm to ground floor!
- Double Glazed Awning windows
- Downlights to living areas!
- Vitrified Compact Surface benchtop to kitchen!
- 900mm S/S upright oven and cook top with S/S canopy rangehood!
- Stainless steel Dishwasher and Microwave with trim kit!
- Overhead cupboards & amp; wine rack! (Design specific)
- Remote control panel sectional lift garage door!
- 7 star energy with solar hot water!
- Flexible floor plans & amp; so much more!
- CALL NITIN 0411 493 699

## \$756,000

Nitin Gupta E: nitin@mimosahomes.com.au

P: 0411493699

DISCLAIMER: Land availability and pricing is subject to the development availability. Mimosa Homes reserves the right to amend specifications and price without notice. All plans and facades are indicative concepts only, and are not intended to be accurate depictions of the building, fencing, paths, driveways or landscaping and are not necesarily to scale. All dimensions are approximate (refer to working drawings). Packages prices are based on standard facades and standard inclusions