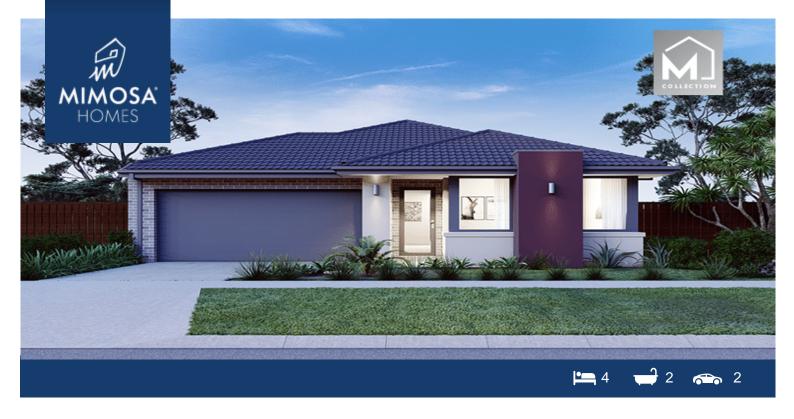

## 240 Lot 2641 Five Farms CLYDE VIC 3978

## Land Size: 400 m<sup>2</sup> House Size: 223 m<sup>2</sup>

The Johanna 240 Bedroom Option- House and Land Package!

- \* NCC Compliant Floorplan
- \* Mimosa Homes Added Value Inclusions:
- Inclusive of site costs & amp; connections with H1 class slab as per standard inclusions!
- Quality floor coverings throughout entire home!
- Higher ceilings 2550mm to ground floor!
- Double Glazed Awning windows
- Downlights to living areas!
- Vitrified Compact Surface benchtop to kitchen!
- 900mm S/S upright oven and cook top with S/S canopy rangehood!
- Stainless steel Dishwasher and Microwave with trim kit!
- Overhead cupboards & amp; wine rack! (Design specific)
- Remote control panel sectional lift garage door!
- 7 star energy with solar hot water!
- Flexible floor plans & amp; so much more!