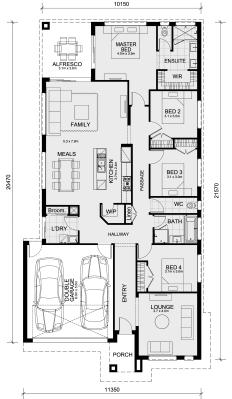

## 240 Lot 2641 Five Farms CLYDE VIC 3978

## Land Size: 400 m<sup>2</sup> House Size: 223 m<sup>2</sup>

The Johanna 240 Bedroom Option- House and Land Package!

- \* NCC Compliant Floorplan
- \* Mimosa Homes Added Value Inclusions:
- Inclusive of site costs & amp; connections with H1 class slab as per standard inclusions!
- Quality floor coverings throughout entire home!
- Higher ceilings 2550mm to ground floor!
- Double Glazed Awning windows
- Downlights to living areas!
- Vitrified Compact Surface benchtop to kitchen!
- 900mm S/S upright oven and cook top with S/S canopy rangehood!
- Stainless steel Dishwasher and Microwave with trim kit!
- Overhead cupboards & amp; wine rack! (Design specific)
- Remote control panel sectional lift garage door!
- 7 star energy with solar hot water!
- Flexible floor plans & amp; so much more!