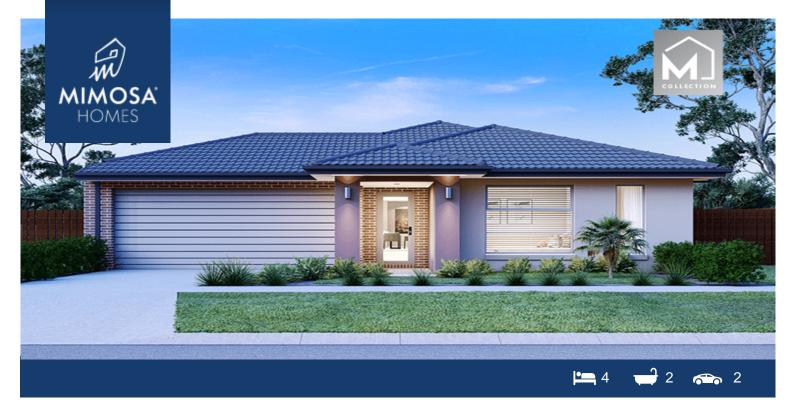

## 253 Lot 906 Stephens Road OFFICER VIC 3809

## Land Size: 392 m<sup>2</sup> House Size: 233 m<sup>2</sup>

The Armadale 253 House and Land Package

\*NCC Compliant Floorplan

- \* Mimosa Homes Added Value Inclusions:
- Inclusive of site costs & amp; connections with H1 class slab as per standard inclusions!
- Quality floor coverings throughout entire home!
- Higher ceilings 2550mm to ground floor!
- Double Glazed Awning windows
- Downlights to living areas!
- Vitrified Compact Surface benchtop to kitchen!
- 900mm S/S upright oven and cook top with S/S canopy rangehood!
- Stainless steel Dishwasher and Microwave with trim kit!
- Overhead cupboards & amp; wine rack! (Design specific)
- Remote control panel sectional lift garage door!
- 7 star energy with solar hot water!
- Flexible floor plans & amp; so much more!