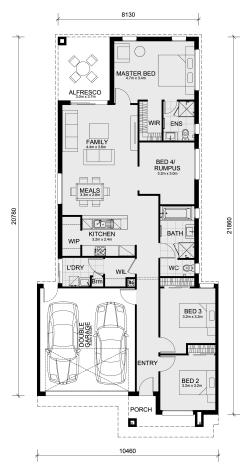

## Land Size: 294 m<sup>2</sup> House Size: 192 m<sup>2</sup>

This Trentham 206 home and land package is located in Saffron Estate, Clyde North.

A turnkey home and land inclusions made affordable!