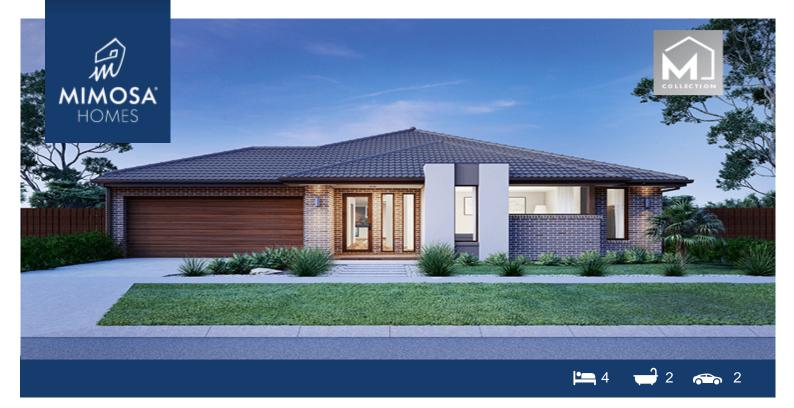

## 282 Stephens Road OFFICER VIC 3809

## Land Size: 448 m<sup>2</sup> House Size: 266 m<sup>2</sup>

The Mornington 282 House and Land Package!

- \* NCC Compliant Floorplan
- \* Mimosa Homes Added Value Inclusions:
- Inclusive of site costs & amp; connections with H1 class slab as per standard inclusions!
- Quality floor coverings throughout entire home!
- Higher ceilings 2550mm to ground floor!
- Double Glazed Awning windows
- Downlights to living areas!
- Vitrified Compact Surface benchtop to kitchen!
- 900mm S/S upright oven and cook top with S/S canopy rangehood!
- Stainless steel Dishwasher and Microwave with trim kit!
- Overhead cupboards & amp; wine rack! (Design specific)
- Remote control panel sectional lift garage door!
- 7 star energy with solar hot water!
- Flexible floor plans & amp; so much more!