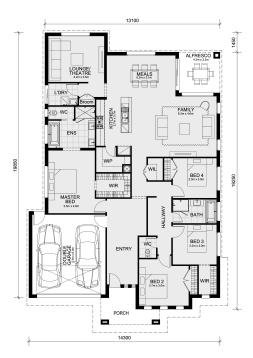

## Land Size: 448 m<sup>2</sup> House Size: 266 m<sup>2</sup>

The Mornington 282 House and Land Package!

- \* NCC Compliant Floorplan
- \* Mimosa Homes Added Value Inclusions:
- Inclusive of site costs & amp; connections with H1 class slab as per standard inclusions!
- Quality floor coverings throughout entire home!
- Higher ceilings 2550mm to ground floor!
- Double Glazed Awning windows
- Downlights to living areas!
- Vitrified Compact Surface benchtop to kitchen!
- 900mm S/S upright oven and cook top with S/S canopy rangehood!
- Stainless steel Dishwasher and Microwave with trim kit!
- Overhead cupboards & amp; wine rack! (Design specific)
- Remote control panel sectional lift garage door!
- 7 star energy with solar hot water!
- Flexible floor plans & amp; so much more!