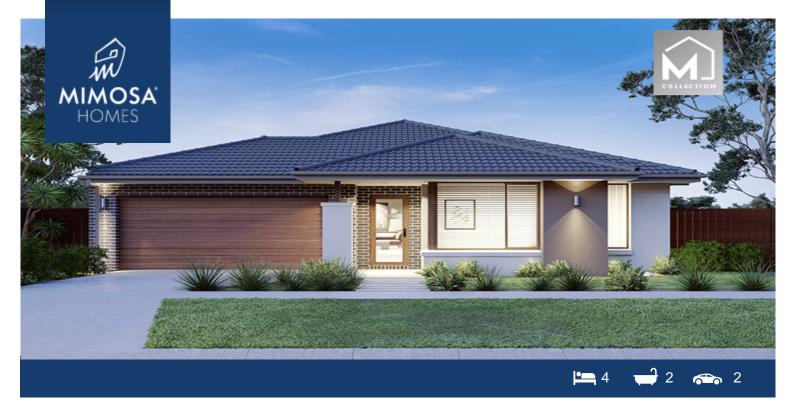

## Land Size: 448 m<sup>2</sup> House Size: 269 m<sup>2</sup>

The Saba 287 House and Land Package!

- \* NCC Compliant Floorplan
- \* Mimosa Homes Added Value Inclusions:
- Inclusive of site costs & amp; connections with H1 class slab as per standard inclusions!
- Quality floor coverings throughout entire home!
- Higher ceilings 2550mm to ground floor!
- Double Glazed Awning windows
- Downlights to living areas!
- Vitrified Compact Surface benchtop to kitchen!
- 900mm S/S upright oven and cook top with S/S canopy rangehood!
- Stainless steel Dishwasher and Microwave with trim kit!
- Overhead cupboards & amp; wine rack! (Design specific)
- Remote control panel sectional lift garage door!
- 7 star energy with solar hot water!
- Flexible floor plans & amp; so much more!