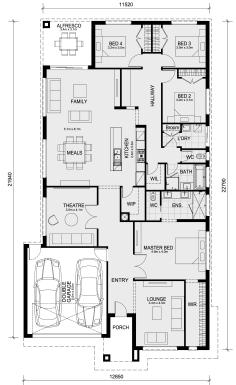

## Land Size: 448 m<sup>2</sup> House Size: 269 m<sup>2</sup>

The Saba 287 House and Land Package!

- \* NCC Compliant Floorplan
- \* Mimosa Homes Added Value Inclusions:
- Inclusive of site costs & amp; connections with H1 class slab as per standard inclusions!
- Quality floor coverings throughout entire home!
- Higher ceilings 2550mm to ground floor!
- Double Glazed Awning windows
- Downlights to living areas!
- Vitrified Compact Surface benchtop to kitchen!
- 900mm S/S upright oven and cook top with S/S canopy rangehood!
- Stainless steel Dishwasher and Microwave with trim kit!
- Overhead cupboards & amp; wine rack! (Design specific)
- Remote control panel sectional lift garage door!
- 7 star energy with solar hot water!
- Flexible floor plans & amp; so much more!