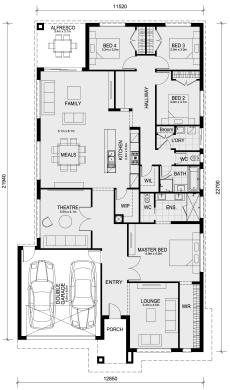

## Land Size: 439 m<sup>2</sup> House Size: 269 m<sup>2</sup>

The Saba 287 House and Land Package!

- \* NCC Compliant Floorplan
- \* Mimosa Homes Added Value Inclusions:
- Inclusive of site costs & amp; connections with H1 class slab as per standard inclusions!
- Quality floor coverings throughout entire home!
- Higher ceilings 2550mm to ground floor!
- Double Glazed Awning windows
- Downlights to living areas!
- Vitrified Compact Surface benchtop to kitchen!
- 900mm S/S upright oven and cook top with S/S canopy rangehood!
- Stainless steel Dishwasher and Microwave with trim kit!
- Overhead cupboards & amp; wine rack! (Design specific)
- Remote control panel sectional lift garage door!
- 7 star energy with solar hot water!
- Flexible floor plans & amp; so much more!