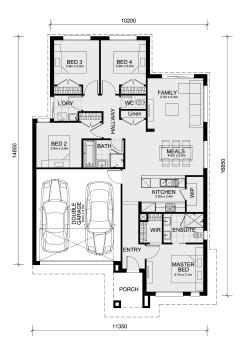

## Land Size: 312 m<sup>2</sup> House Size: 167 m<sup>2</sup>

- The Montrose 182 House and Land Package
- Site Costs Included
- Quality floor coverings throughout entire home!
- Higher ceilings 2550mm to ground floor!
- Double Glazed Awning windows
- Downlights to living areas!
- Vitrified Compact Surface benchtop to thru out
- Dishwasher and Microwave with trim kit!
- Overhead cupboards & wine rack! (Design specific)
- Remote control panel sectional lift garage door!
- 7 star energy rated
- Cooling
- Downlights Thru-out
- Flexible floor plans & so much more!
- CALL BUILDER DIRECT! 0439 779 909