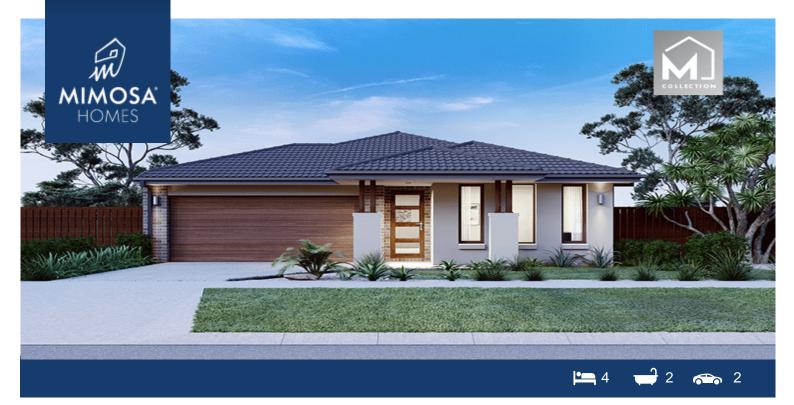

## 3004 Khaki Street -Riverfield Estate CLYDE VIC 3978

## Land Size: 312 m<sup>2</sup> House Size: 167 m<sup>2</sup>

- The Montrose 182 House and Land Package
- Site Costs Included
- Quality floor coverings throughout entire home!
- Higher ceilings 2550mm to ground floor!
- Double Glazed Awning windows
- Downlights to living areas!
- Vitrified Compact Surface benchtop to thru out
- Dishwasher and Microwave with trim kit!
- Overhead cupboards & wine rack! (Design specific)
- Remote control panel sectional lift garage door!
- 7 star energy rated
- Cooling
- Downlights Thru-out
- Flexible floor plans & so much more!
- CALL BUILDER DIRECT! 0439 779 909