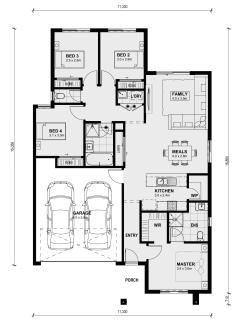

This exquisite house design boasts four spacious bedrooms, including a luxurious master suite with a private ensuite, offering the utmost in comfort and privacy. The heart of this home is the open-concept kitchen, living, and dining area, where natural light floods in, creating a warm and inviting ambiance for family gatherings and entertaining.

With its thoughtful layout and contemporary features, the Ashwood 180 is the epitome of elegant, functional design, making it the perfect place to call home

All plans and facades are indicative only and may change. Mimosa Homes may amend plans, specifications, and prices without notice. Package prices are based on a standard facade, standard inclusions, and suitable land availability, excluding developer/estate requirements. Facade and inclusion images may show non-standard items not included in SAVE \$\$ ON STAMP DUTY!!! the ...