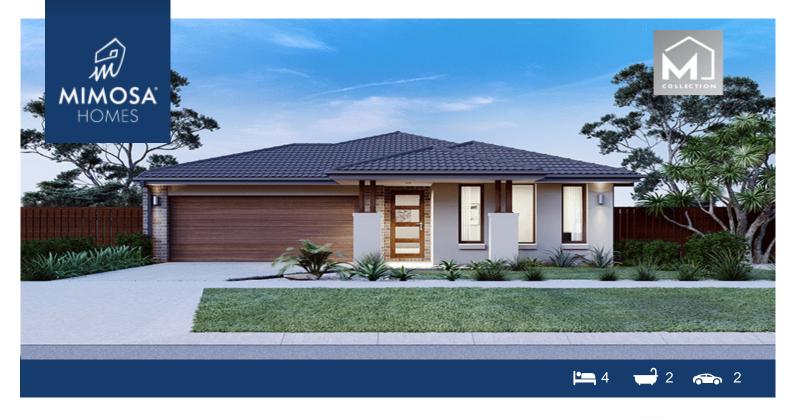

## 3114 Timberwolf Drive - Riverfield Estate CLYDE NORTH VIC 3978

## Land Size: 375 m<sup>2</sup> House Size: 215 m<sup>2</sup>

This Hamilton 230 home and land package is located in Riverfield Estate, Clyde North.

Enjoy so much more at no extra cost! Check it out:

- 50-Year Structural Warranty from Mimosa Homes!
- Fixed site costs included
- Laminated, carpeted, and tiled floor coverings throughout
- 2,550mm high ceilings
- Stylish 20mm vitrified compact surface (stone) kitchen benchtops
- Modern 900mm oven, cooktop, and rangehood (600mm for homes under 20 squares)
- Cupboards beside the rangehood and above the fridge space
- Microwave with trim kit
- Dishwashe
- Stylish 20mm vitrified compact surface (stone) for ensuite and bathroom benchtops
- Double vanity in the ensuite
- Large shower in the ensuite
- Semi-floating vanities throughout (ensuite, bathroom, and powder room)
- Recessed tile shower bases with a tiled insert grate for waste
- 2,000mm high shower screens in the bathroom and ensuite (not 1,850mm)
- Quick-slide robe doors instead of hinged doors in bedrooms (saves space)
- Lamin...