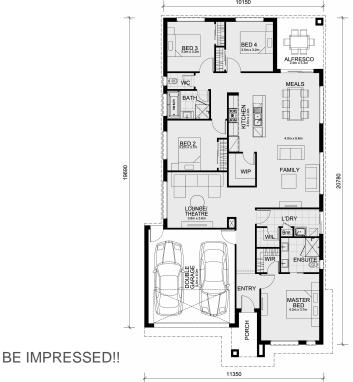

## 3114 Timberwolf Drive - Riverfield Estate CLYDE NORTH VIC 3978

## Land Size: 375 m<sup>2</sup> House Size: 215 m<sup>2</sup>

This Hamilton 230 home and land package is located in Riverfield Estate, Clyde North.

Enjoy so much more at no extra cost! Check it out:

- 50-Year Structural Warranty from Mimosa Homes!
- Fixed site costs included
- Laminated, carpeted, and tiled floor coverings throughout
- 2,550mm high ceilings
- Stylish 20mm vitrified compact surface (stone) kitchen benchtops
- Modern 900mm oven, cooktop, and rangehood (600mm for homes under 20 squares)
- Cupboards beside the rangehood and above the fridge space
- Microwave with trim kit
- Dishwashe
- Stylish 20mm vitrified compact surface (stone) for ensuite and bathroom benchtops
- Double vanity in the ensuite
- Large shower in the ensuite
- Semi-floating vanities throughout (ensuite, bathroom, and powder room)
- Recessed tile shower bases with a tiled insert grate for waste
- 2,000mm high shower screens in the bathroom and ensuite (not 1,850mm)
- Quick-slide robe doors instead of hinged doors in bedrooms (saves space)
- Lamin...