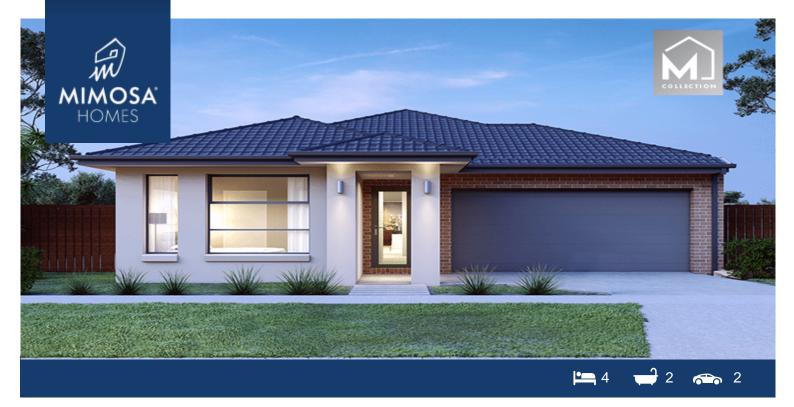

## 313 Sanctrum Parade -Harli Estate CRANBOURNE WEST VIC 3977 Land Size: 275 m<sup>2</sup> House Size: 167 m<sup>2</sup>

Home & amp; Land Packages-Ready for Your Dream Build!

Own this Montrose 182 home and 275-sqm of land facing south located in Harli Estate, Cranbourne West.

Experience exceptional value at no extra cost! Here's what's included:

- 50-Year Structural Warranty\*\* from Mimosa Homes
- Fixed site costs included
- Quality laminated, carpeted, and tiled floor coverings throughout
- Generous 2,550mm high ceilings
- Stylish 20mm vitrified compact surface (stone) kitchen benchtops
- Modern 900mm oven, cooktop, and rangehood (600mm for homes under 20 squares)
- Cupboards beside the rangehood and above the fridge
- Microwave with trim kit
- Dishwasher
- Elegant 20mm vitrified compact surface (stone) benchtops in the ensuite and bathroom
- Spacious double vanity in the ensuite
- Large shower in the ensuite
- Semi-floating vanities throughout (ensuite, bathroom, and powder room)
- Recessed tile shower bases with a tiled insert grate for waste
- 2,000mm high shower screens in the bathroom and ensuite ...