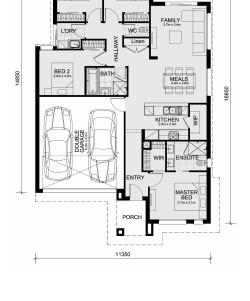

## 313 Sanctrum Parade -Harli Estate CRANBOURNE WEST VIC 3977 Land Size: 275 m<sup>2</sup> House Size: 167 m<sup>2</sup>

Home & amp; Land Packages-Ready for Your Dream Build!

Own this Montrose 182 home and 275-sqm of land facing south located in Harli Estate, Cranbourne West.

10200

BED 4

BED 3