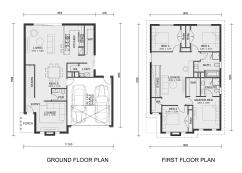

## 32 Penver Drive, Atherstone Estate COBBLEBANK VIC 3338

Land Size: 321 m<sup>2</sup> House Size: 254 m<sup>2</sup>

The Goldsmith 242 at Atherstone Estate!

Premium display home features include:

- Higher ceilings 2550mm!
- Downlights to living areas!
- Stone bench top to kitchen!
- 900mm S/S upright oven and cook top with S/S canopy rangehood!
- Stainless steel Dishwasher and Microwave with trim kit!
- Overhead cupboards & amp; wine rack!
- Remote control panel sectional lift garage door!
- Zoned alarm system
- And much more!...