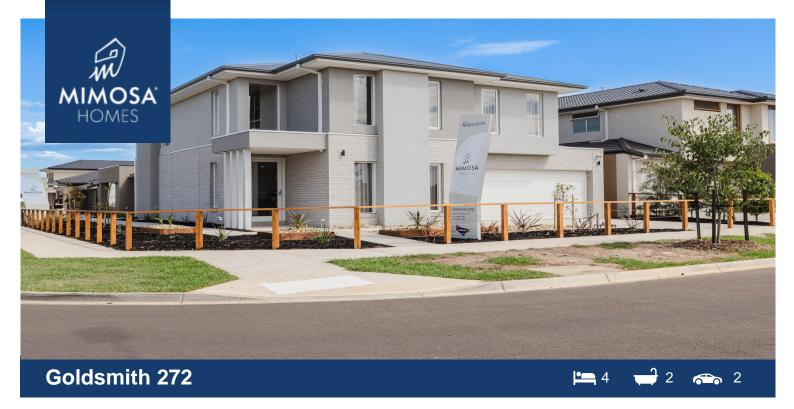

## 32 Penver Drive, Atherstone Estate COBBLEBANK VIC 3338

Land Size: 321 m<sup>2</sup> House Size: 254 m<sup>2</sup>

The Goldsmith 242 at Atherstone Estate!

Premium display home features include:

- Higher ceilings 2550mm!
- Downlights to living areas!
- Stone bench top to kitchen!
- 900mm S/S upright oven and cook top with S/S canopy rangehood!
- Stainless steel Dishwasher and Microwave with trim kit!
- Overhead cupboards & amp; wine rack!
- Remote control panel sectional lift garage door!
- Zoned alarm system
- And much more!...

\$825,000