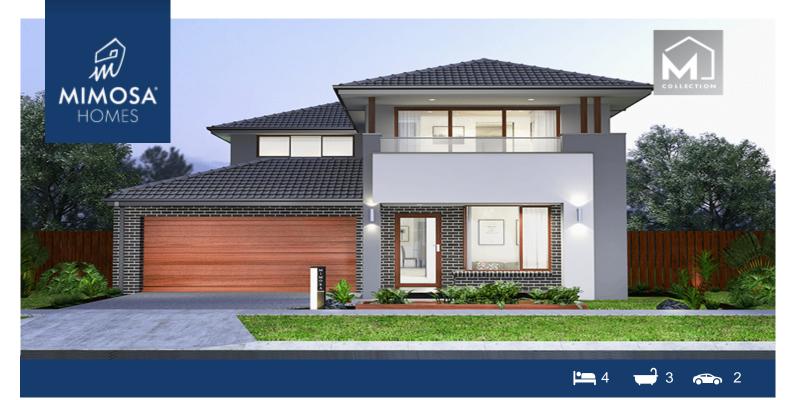

## 339 Lot 1749 The Westringia Release CLYDE NORTH VIC 3978

## Land Size: 350 m<sup>2</sup> House Size: 314 m<sup>2</sup>

The Balmoral 339 House and Land Package!

Featuring a generous open plan family & amp; meals, large open kitchen with a butlers pantry, theatre room and a separate guest suite with its own bathroom and robe on the ground floor, while still allowing for 3 bedrooms, retreat and a generous master suite on the first floor. With its clever layout and accommodating design, the Balmoral perfectly caters for a large family all while offering a touch of luxury for everyday living.