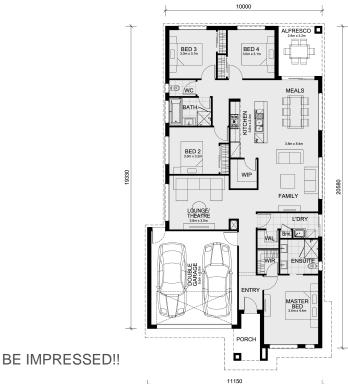

## Land Size: 396 m<sup>2</sup> House Size: 209 m<sup>2</sup>

This home and land package is located in Providence Estate, Officer.

Enjoy so much more at no extra cost! Check it out:

- 50-Year Structural Warranty from Mimosa Homes!
- Fixed site costs included
- Laminated, carpeted, and tiled floor coverings throughout
- 2,550mm high ceilings
- Stylish 20mm vitrified compact surface (stone) kitchen benchtops
- Modern 900mm oven, cooktop, and rangehood (600mm for homes under 20 squares)
- Cupboards beside the rangehood and above the fridge space
- Microwave with trim kit
- Dishwashe
- Stylish 20mm vitrified compact surface (stone) for ensuite and bathroom benchtops
- Double vanity in the ensuite
- Large shower in the ensuite
- Semi-floating vanities throughout (ensuite, bathroom, and powder room)
- Recessed tile shower bases with a tiled insert grate for waste
- 2,000mm high shower screens in the bathroom and ensuite (not 1,850mm)
- Quick-slide robe doors instead of hinged doors in bedrooms (saves space)
- Laminate laundry doubl...