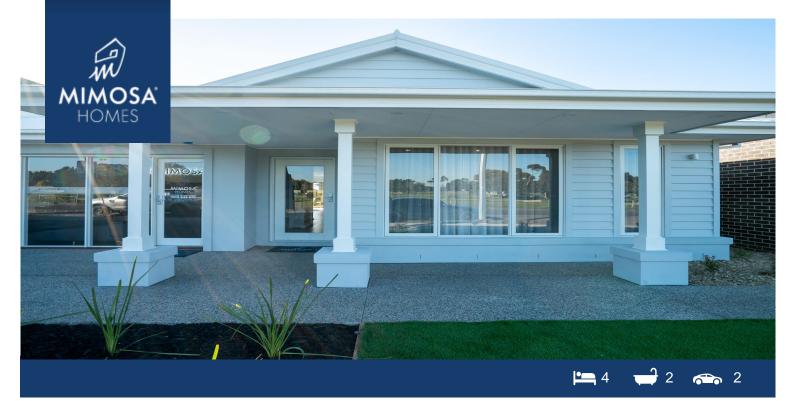

## 381 (Lot 30) Patullos Road LARA VIC 3212

## Land Size: 540 m<sup>2</sup> House Size: 239 m<sup>2</sup>

A clever design that accommodates the whole family The large open plan kitchen, meals and family areas create a comfortable shared space. Comprising of 4 bedrooms, including a private master with a generous en-suite, cleverly positioned study nook, alfresco, second living area, walk-in pantry and walk-in linen makes this the perfect home for everyday family living....