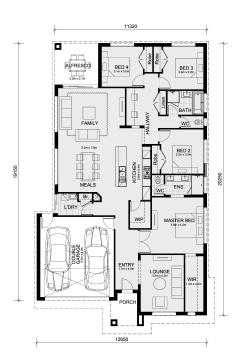

## Land Size: 540 m<sup>2</sup> House Size: 239 m<sup>2</sup>

A clever design that accommodates the whole family The large open plan kitchen, meals and family areas create a comfortable shared space. Comprising of 4 bedrooms, including a private master with a generous en-suite, cleverly positioned study nook, alfresco, second living area, walk-in pantry and walk-in linen makes this the perfect home for everyday family living....