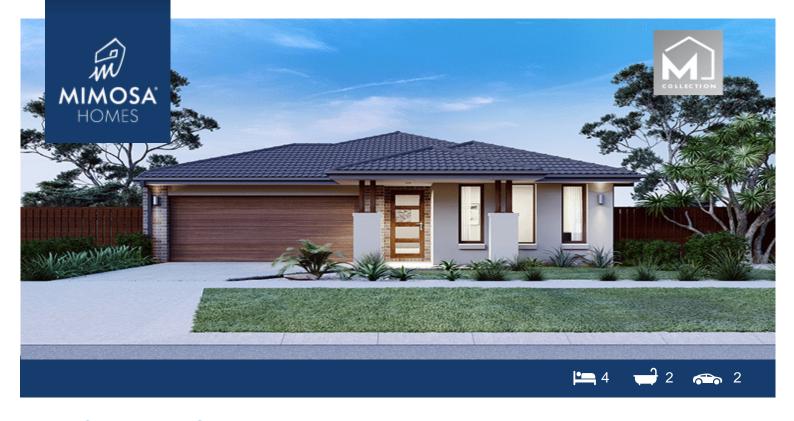

## Land Size: 313 m<sup>2</sup> House Size: 186 m<sup>2</sup>

The Enfield 201 House and Land Package!

- \* NCC Compliant Floorplan
- \* Mimosa Homes Added Value Inclusions:
- Inclusive of site costs & Dr. connections with H1 class slab as per standard inclusions!
- Quality floor coverings throughout entire home!
- Higher ceilings 2550mm to ground floor!
- Double Glazed Awning windows
- Downlights to living areas!
- Vitrified Compact Surface benchtop to kitchen!
- 900mm S/S upright oven and cook top with S/S canopy rangehood!
- Stainless steel Dishwasher and Microwave with trim kit!
- Overhead cupboards & Design specific)
- Remote control panel sectional lift garage door!
- 7 star energy with solar hot water!
- Flexible floor plans & amp; so much more!