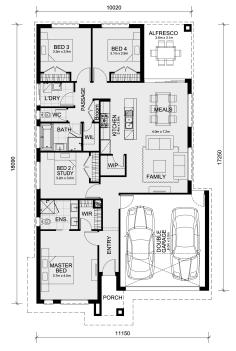

## Land Size: 313 m<sup>2</sup> House Size: 186 m<sup>2</sup>

The Enfield 201 House and Land Package!

- \* NCC Compliant Floorplan
- \* Mimosa Homes Added Value Inclusions:
- Inclusive of site costs & Dr. connections with H1 class slab as per standard inclusions!
- Quality floor coverings throughout entire home!
- Higher ceilings 2550mm to ground floor!
- Double Glazed Awning windows
- Downlights to living areas!
- Vitrified Compact Surface benchtop to kitchen!
- 900mm S/S upright oven and cook top with S/S canopy rangehood!
- Stainless steel Dishwasher and Microwave with trim kit!
- Overhead cupboards & Design specific)
- Remote control panel sectional lift garage door!
- 7 star energy with solar hot water!
- Flexible floor plans & amp; so much more!