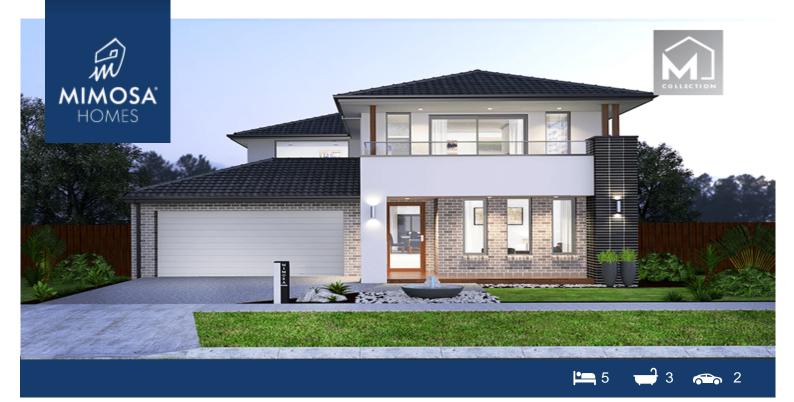

## 396 Lot 2557 Rhondella Drive BOTANIC RIDGE VIC 3977

## Land Size: 482 m<sup>2</sup> House Size: 368 m<sup>2</sup>

The Balmoral 396 House and Land Package! Cleverly designed to be larger than life

Featuring a generous open plan family & amp; meals, large open kitchen with a butlers pantry, theatre room and a separate guest suite with its own bathroom and robe on the ground floor, while still allowing for 3 bedrooms, retreat and a generous master suite on the first floor. With its clever layout and accommodating design, the Balmoral perfectly caters for a large family all while offering a touch of luxury for everyday living.