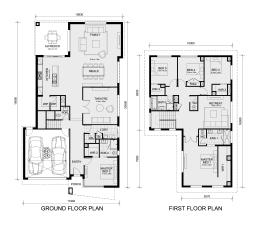

## Land Size: 482 m<sup>2</sup> House Size: 368 m<sup>2</sup>

The Balmoral 396 House and Land Package! Cleverly designed to be larger than life

Featuring a generous open plan family & amp; meals, large open kitchen with a butlers pantry, theatre room and a separate guest suite with its own bathroom and robe on the ground floor, while still allowing for 3 bedrooms, retreat and a generous master suite on the first floor. With its clever layout and accommodating design, the Balmoral perfectly caters for a large family all while offering a touch of luxury for everyday living.